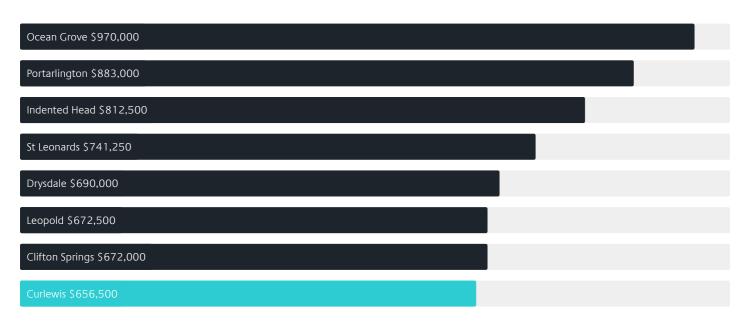

# Jellis Craig

CURLEWIS

# Suburb Report

Know your neighbourhood.



### Property Prices

#### Median House Price

Median

Quarterly Price Change

\$657k

*-*1.27% ↓

#### Quarterly Price Change







### Surrounding Suburbs

#### Median House Sale Price



#### Median Unit Sale Price\*



### Sales Snapshot



Median Days on Market

102 days

 $Average\ Hold\ Period^*$ 

3.2 years

### Insights

Dwelling Type

● Houses 99% ● Units 1%

Ownership



■ Mortgaged 44% ■ Rented 29%

 $Population ^{\hat{\ }}$ 

4,175

Median Asking Rent per week

\$500

Median Age<sup>^</sup>

34 years

Rental Yield\*

3.84%

Median Household Size

2.7 people

# Sold Properties

Discover a snapshot of the most recent results for this suburb, to view the full 12 months of sales history, please go to jelliscraig.com.au/suburbinsights

| Address |                              | Bedrooms | Туре  | Price     | Sold        |
|---------|------------------------------|----------|-------|-----------|-------------|
|         | 31 You Yangs Av<br>Curlewis  | 4        | Hous