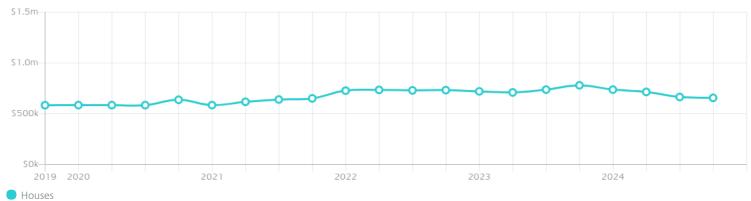

### Property Prices

#### Median House Price

Median

Quarterly Price Change

\$657k

*-*1.27% ↓

#### Quarterly Price Change