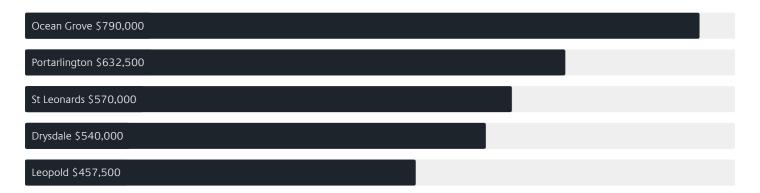

# Jellis Craig

CURLEWIS

# Suburb Report

Know your neighbourhood.



### Property Prices

#### Median House Price

Median

Quarterly Price Change

\$657k

*-*1.27% ↓

#### Quarterly Price Change







### Surrounding Suburbs

#### Median House Sale Price



#### Median Unit Sale Price\*



### Sales Snapshot



Median Days on Market

102 days

 $Average\ Hold\ Period^*$ 

3.2 years

### Insights

Dwelling Type

● Houses 99% ● Units 1%

Ownership



■ Mortgaged 44% ■ Rented 29%

 $Population ^{\hat{\ }}$ 

4,175

Median Asking Rent per week

\$500

Median Age<sup>^</sup>

34 years

Rental Yield\*

3.84%

Median Household Size

2.7 people

# Sold Properties

Discover a snapshot of the most recent results for this suburb, to view the full 12 months of sales history, please go to jelliscraig.com.au/suburbinsights

| Address |                              | Bedrooms | Туре  | Price     | Sold        |
|---------|------------------------------|----------|-------|-----------|-------------|
|         | 31 You Yangs Av<br>Curlewis  | 4        | House | \$662,000 | 18 Feb 2025 |
|