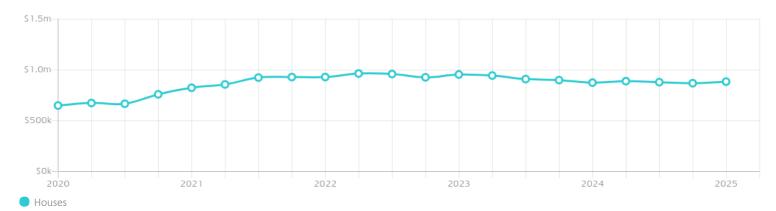

### Property Prices

#### Median House Price\*

Median

Quarterly Price Change

\$885k

1.72%

#### Quarterly Price Change

1