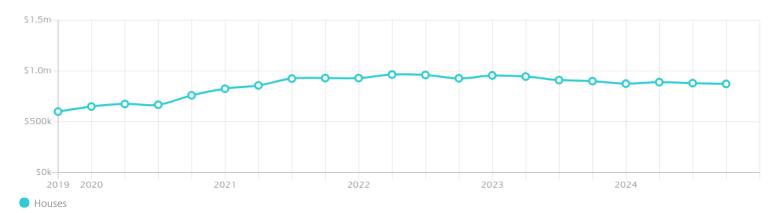

# Jellis Craig

DAYLESFORD

# Suburb Report

Know your neighbourhood.



## Property Prices

#### Median House Price

Median

Quarterly Price Change

\$873k

-0.85% \

#### Quarterly Price Change





1

## Surrounding Suburbs

#### Median House Sale Price

| Glenlyon \$1,100,000      |  |
|---------------------------|--|
| Daylesford \$880,000      |  |
| Hepburn Springs \$865,000 |  |
| Hepburn \$705,000         |  |

## Sales Snapshot



Median Days on Market 106 days

Average Hold Period\*

5.8 years

### Insights



Houses 89% Units 11%

 $Population^{\hat{\ }}$ 

2,781

Median Asking Rent per week

Mortgaged 29%Rented 18%

\$525

Ownership

Population Growth

9.14%

Rental Yield\*

3.09%

Median Age

55 years

Median Household Size

1.9 people

## Sold Properties<sup>a</sup>

Discover a snapshot of the most recent results for this suburb, to view the full 12 months of sales history, please go to jelliscraig.com.au/suburbinsights

| Address