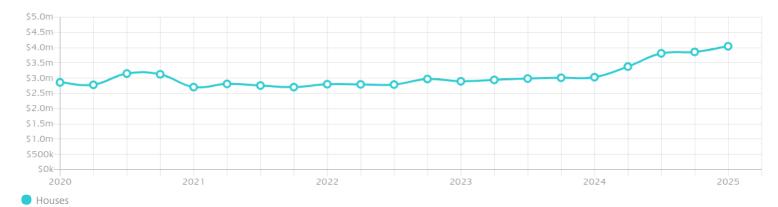

### Property Prices

#### Median House Price\*

Median

Quarterly Price Change

\$4.04m

**4.**78%↑

#### Quarterly Price Change

1