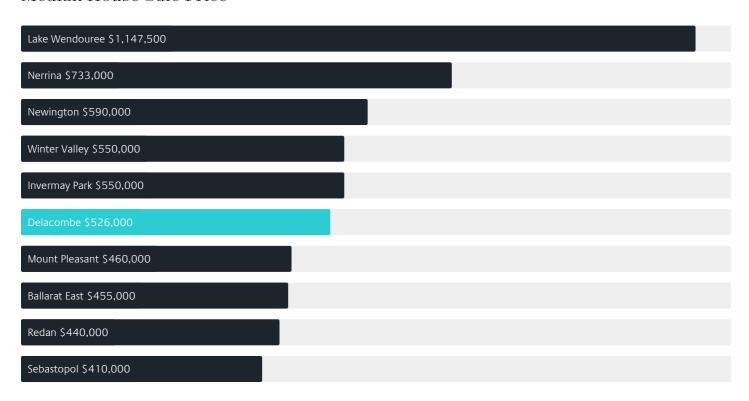

# Jellis Craig

DELACOMBE

# Suburb Report

Know your neighbourhood.



### Property Prices

#### Median House Price

Median

Quarterly Price Change

\$526k

*-*2.32%↓

#### Quarterly Price Change



Houses



1

### Surrounding Suburbs

#### Median House Sale Price



#### Median Unit Sale Price



### Sales Snapshot



Median Days on Market 34 days

 $Average\ Hold\ Period^*$ 

5.4 years

### Insights



● Houses 91% ● Units 9%

Population

5,408

Ownership



Owned Outright 37% Mortgaged 40% Rented 23%

Median Asking Rent per week\*

\$450

Population Growth

-14.12%

Rental Yield\*

4.39%

Median Age<sup>^</sup>

39 years

Median Household Size

2.4 people

# Sold Properties

Discover a snapshot of the most recent results for this suburb, to view the full 12 months of sales history, please go to jelliscraig.com.au/suburbinsights

| Address |                                 | Bedrooms | Туре  | Price     | Sold        |
|---------|---------------------------------|----------|-------|-----------|-------------|
|         | 2 Hanwood Cl<br>Delacombe