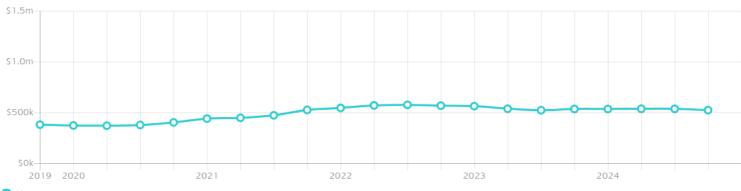

#### Median House Price

Median

Quarterly Price Change

\$526k

*-*2.32%↓

#### Quarterly Price Change

Houses

1