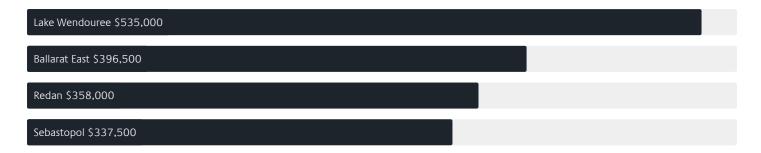

# Jellis Craig

DELACOMBE

# Suburb Report

Know your neighbourhood.



### Property Prices

#### Median House Price

Median

Quarterly Price Change

\$526k

*-*2.32%↓

#### Quarterly Price Change



Houses



1

### Surrounding Suburbs

#### Median House Sale Price



#### Median Unit Sale Price



### Sales Snapshot



Median Days on Market 34 days

 $Average\ Hold\ Period^*$ 

5.4 years

### Insights



● Houses 91% ● Units 9%

Population

5,408

Ownership



Owned Outright 37% Mortgaged 40% Rented 23%

Median Asking Rent per week\*

\$450

Population Growth

-14.12%

Rental Yield\*

4.39%

Median Age<sup>^</sup>

39 years

Median Household Size

2.4 people

# Sold Properties

Discover a snapshot of the most recent results for this suburb, to view the full 12 months of sales history, please go to jelliscraig.com.au/suburbinsights

| Address |                                 | Bedrooms | Туре  | Price     | Sold        |
|---------|---------------------------------|----------|-------|-----------|-------------|
|         | 2 Hanwood Cl<br>Delacombe       | 3        | House | \$480,