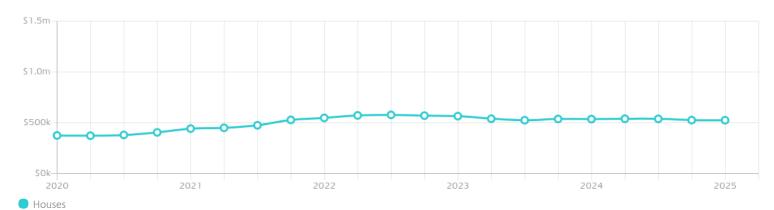

#### Median House Price

Median

Quarterly Price Change

\$525k

-0.19% 🗸

#### Quarterly Price Change

1