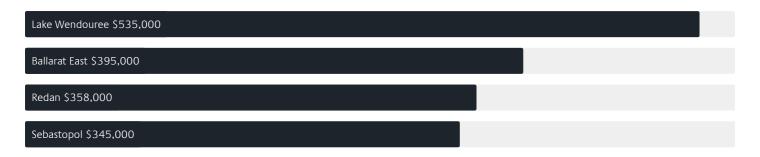

# Jellis Craig

DELACOMBE

# Suburb Report

Know your neighbourhood.



### Property Prices

#### Median House Price

Median

Quarterly Price Change

\$525k

-0.19% 🗸

#### Quarterly Price Change





1

### Surrounding Suburbs

#### Median House Sale Price



#### Median Unit Sale Price



### Sales Snapshot



Median Days on Market

Average Hold Period<sup>\*</sup>

5.4 years

### Insights

Dwelling Type<sup>^</sup>

● Houses 91% ● Units 9%

Population

5,408

Population Growth

-14.12%

Median Age<sup>^</sup>

39 years

Ownership



Owned Outright 37% Mortgaged 40% Rented 23%

Median Asking Rent per week\*

\$440

Rental Yield\*

4.39%

Median Household Size

2.4 people

# Sold Properties

Discover a snapshot of the most recent results for this suburb, to view the full 12 months of sales history, please go to jelliscraig.com.au/suburbinsights

| Address |                                  | Bedrooms | Туре  | Price     | Sold        |
|---------|----------------------------------|----------|-------|-----------|-------------|
|         | 1a Ascot Gardens Dr<br>Delacombe |