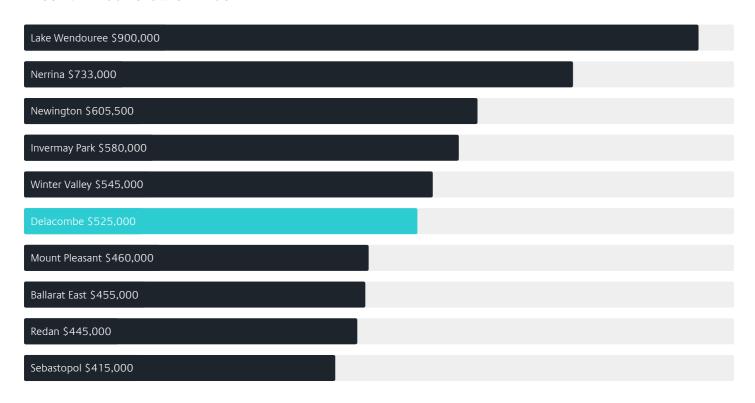

# Jellis Craig

DELACOMBE

# Suburb Report

Know your neighbourhood.



### Property Prices

#### Median House Price

Median

Quarterly Price Change

\$525k

-0.19% 🗸

#### Quarterly Price Change





1

### Surrounding Suburbs

#### Median House Sale Price



#### Median Unit Sale Price



### Sales Snapshot



Median Days on Market

Average Hold Period<sup>\*</sup>

5.4 years

### Insights

Dwelling Type<sup>^</sup>

● Houses 91% ● Units 9%

Population

5,408

Population Growth

-14.12%

Median Age<sup>^</sup>

39 years

Ownership



Owned Outright 37% Mortgaged 40% Rented 23%

Median Asking Rent per week\*

\$440

Rental Yield\*

4.39%

Median Household Size

2.4 people

# Sold Properties

Discover a snapshot of the most recent results for this suburb, to view the full 12 months of sales history, please go to jelliscraig.com.au/suburbinsights

| Address |                                  | Bedrooms | Туре  | Price     | Sold        |
|---------|----------------------------------|----------|-------|-----------|-------------|
|         | 1a A