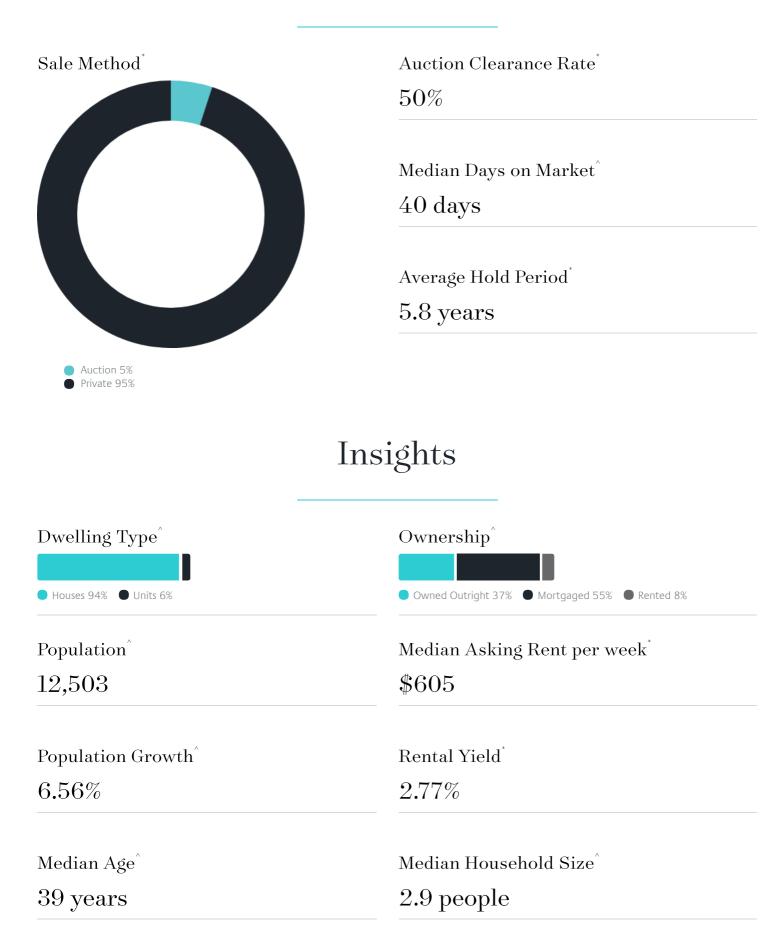

|  |
|--------------------|------------------------|-------------------|--------------------------------|--|--|--|
| Median             | Quarterly Price Change | Median            | Quarterly Price Change         |  |  |  |
| \$1.10m            | 2.04%                  | \$770k            | $2.50\%$ $\uparrow$            |  |  |  |

#### Quarterly Price Change<sup>\*</sup>





## Surrounding Suburbs

 $Median \ House \ Sale \ Price^{`}$ 

| Yarrambat \$1,830,000     |  |
|---------------------------|--|
| Diamond Creek \$1,078,000 |  |
| Hurstbridge \$937,750     |  |
| Wattle Glen \$930,000     |  |
| Doreen \$770,000          |  |
| Mernda \$704,000          |  |

#### Median Unit Sale Price<sup>\*</sup>

Diamond Creek \$753,579 Doreen \$532,500

Mernda \$480,500

#### Sales Snapshot



### Sold Properties<sup>~</sup>

#### Discover a snapshot of the most recent results for this suburb, to view the full 12 months of sales history, please go to jelliscraig.com.au/suburbinsights

| Address                                   |                                      | Bedrooms | Туре      | Price       | Sold        |
|-------------------------------------------|--------------------------------------|----------|-----------|-------------|-------------|
|                                           | 11 Fairview Cr<br>Diamond Creek      | 3        | House     | \$1,025,000 | 25 Mar 2025 |
|                                           | 57 Broad Gully Rd<br>Diamond Creek   | 3        | House     | \$905,000   | 22 Mar 2025 |
|                                           | 2/8 Brooks Cr