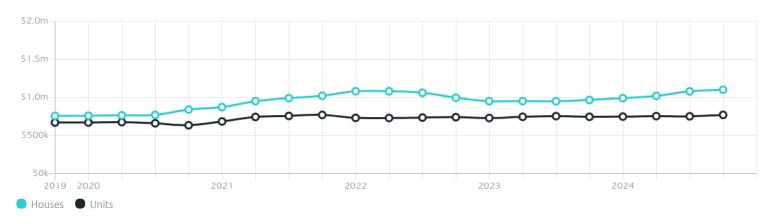

## **Property Prices**

| Median House Price |                        | Median Unit Price | Median Unit Price <sup>*</sup> |  |  |  |
|--------------------|------------------------|-------------------|--------------------------------|--|--|--|
| Median             | Quarterly Price Change | Median            | Quarterly Price Change         |  |  |  |
| \$1.10m            | 2.04%                  | \$770k            | $2.50\%$ $\uparrow$            |  |  |  |

#### Quarterly Price Change<sup>\*</sup>