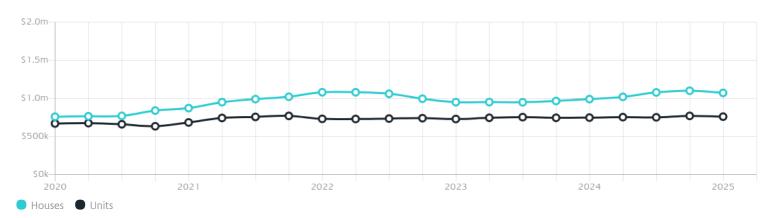

## **Property Prices**

| Median House Price |                        | Median Unit Price |                        |  |
|--------------------|------------------------|-------------------|------------------------|--|
| Median             | Quarterly Price Change | Median            | Quarterly Price Change |  |
| \$1.07m            | -2.59%↓                | \$760k            | -1.29%↓                |  |

#### Quarterly Price Change<sup>\*</sup>