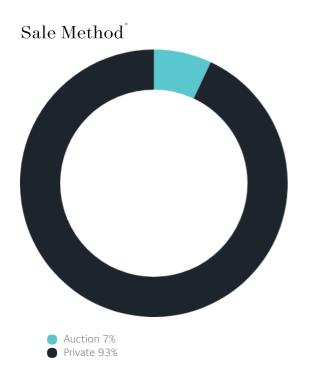

#### Sales Snapshot

Auction Clearance Rate  $^{*}$  66.67%

Median Days on Market<sup>^</sup> 37 days

Average Hold Period<sup>\*</sup> 5.8 years

Insights

| Dwelling Type <sup>^</sup>       | Ownership                                      |
|----------------------------------|------------------------------------------------|
| Houses 94% • Units 6%            | Owned Outright 37% • Mortgaged 55% • Rented 8% |
| Population $$ 12,503             | Median Asking Rent per week \$                 |
| Population Growth $\hat{6.56\%}$ | Rental Yield $2.77\%$                          |
| Median Age <sup>^</sup>          | Median Household Size <sup>^</sup>             |
| 39 years                         | 2.9 people                                     |