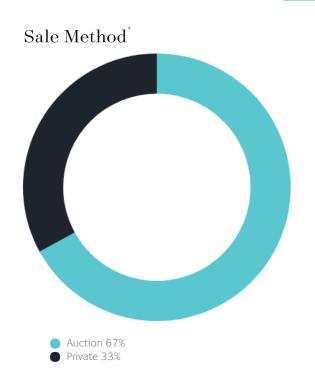

### Sales Snapshot

Auction Clearance Rate

93.1%

Median Days on Market

25 days

Average Hold Period<sup>\*</sup>

8.9 years