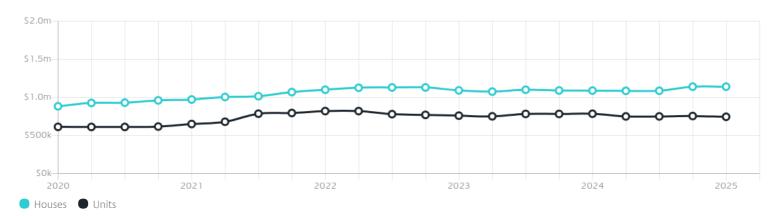

## Property Prices

Median House Price

Median Unit Price

Median

Quarterly Price Change

Median

Quarterly Price Change

\$1.14m

0.00%

\$745k

-1.32% 🗸

#### Quarterly Price Change

1