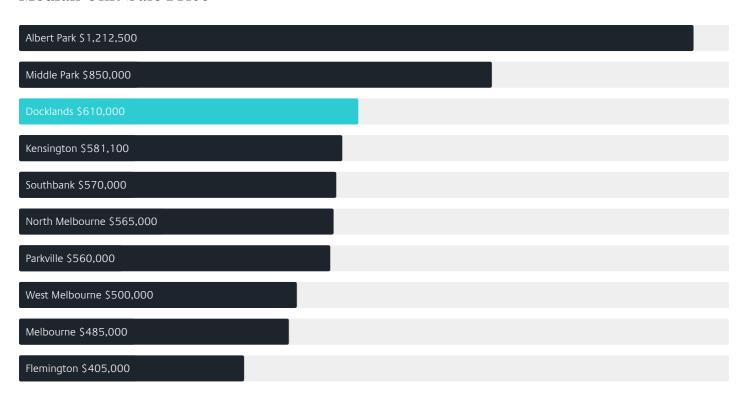

# Jellis Craig

DOCKLANDS

# Suburb Report

Know your neighbourhood.



### Property Prices

#### Median Unit Price

Median

Quarterly Price Change

\$610k

-0.40% \

#### Quarterly Price Change



Units



1

### Surrounding Suburbs

#### Median House Sale Price



#### Median Unit Sale Price



### Sales Snapshot

Average Hold Period\*

#### 7.0 years

### Insights



# Sold Properties

Discover a snapshot of the most recent results for this suburb, to view the full 12 months of sales history, please go to jelliscraig.com.au/suburbinsights

| Address                                 |                                          | Bedrooms | Туре      | Price       | Sold        |
|-----------------------------------------|------------------------------------------|----------|-----------|-------------|-------------|
|                                         | 505/15 Caravel La<br>Docklands           | 2        | Apartment | \$635,000   | 19 Mar 2025 |
|                                         | 412/8 Pearl River Rd<br>Docklands        | 1        | Apartment | \$478,000   | 18 Mar 20