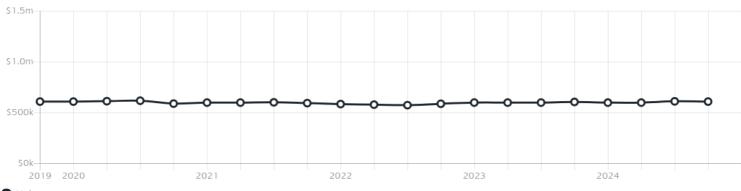

#### Median Unit Price

Median

Quarterly Price Change

\$610k

-0.40% \

#### Quarterly Price Change

Units

1