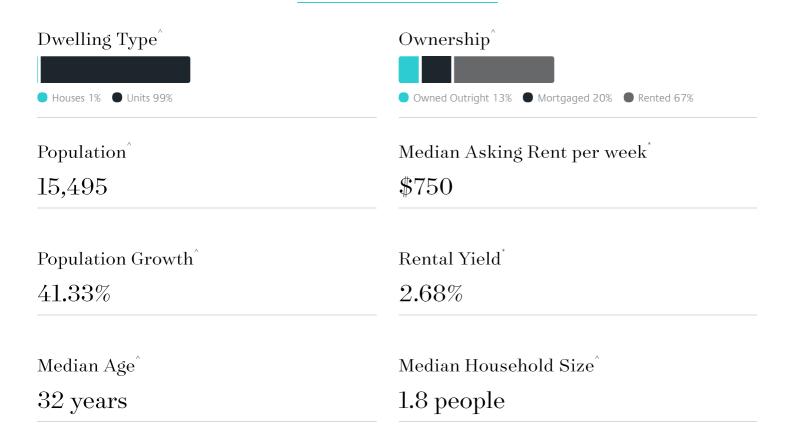

# Jellis Craig

DOCKLANDS

# Suburb Report

Know your neighbourhood.



### Property Prices

#### Median Unit Price

Median

Quarterly Price Change

\$610k

-0.40% \

#### Quarterly Price Change



Units



1

### Surrounding Suburbs

#### Median House Sale Price



#### Median Unit Sale Price



### Sales Snapshot

Average Hold Period\*

#### 7.0 years

### Insights



# Sold Properties

Discover a snapshot of the most recent results for this suburb, to view the full 12 months of sales history, please go to jelliscraig.com.au/suburbinsights

| Address                                 |                                          | Bedrooms | Туре      | Price       | Sold        |
|-----------------------------------------|------------------------------------------|----------|-----------|-------------|-------------|
|                                         | 505/15 Caravel La<br>Docklands           | 2        | Apartment | \$635,000   | 19 Mar 2025 |
|                                         | 412/8 Pearl River Rd<br>Docklands        | 1        | Apartment | \$478,000   | 18 Mar 2025 |
| *************************************** | 3802/100 Harbour Esp<br>Do