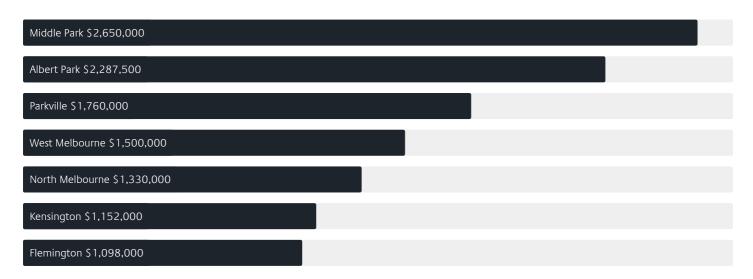

# Jellis Craig

DOCKLANDS

# Suburb Report

Know your neighbourhood.



### Property Prices

#### Median Unit Price

Median

Quarterly Price Change

\$610k

-0.40% \

#### Quarterly Price Change



Units



1

### Surrounding Suburbs

#### Median House Sale Price



#### Median Unit Sale Price



### Sales Snapshot

Average Hold Period\*

#### 7.0 years

### Insights



# Sold Properties

Discover a snapshot of the most recent results for this suburb, to view the full 12 months of sales history, please go to jelliscraig.com.au/suburbinsights

| Address                                 |                                          | Bedrooms | Туре      | Price       | Sold        |
|-----------------------------------------|------------------------------------------|----------|-----------|-------------|-------------|
|                                         | 505/15 Caravel La<br>Docklands           | 2        | Apartment | \$635,000   | 19 Mar 2025 |
|                                         | 412/8 Pearl River Rd<br>Docklands        | 1        | Apar