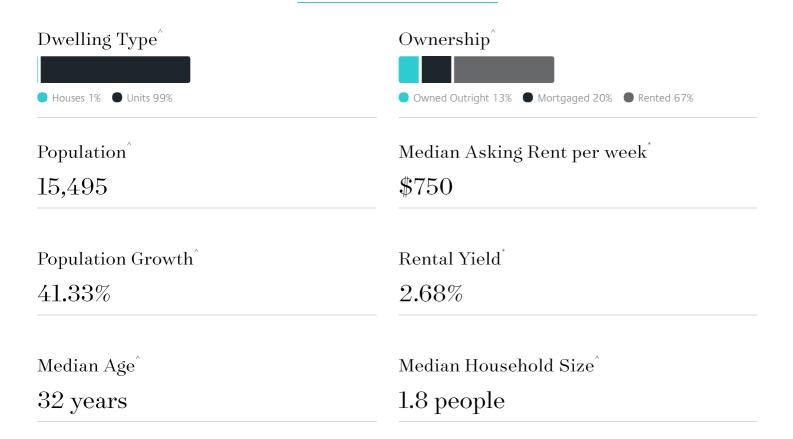

# Jellis Craig

DOCKLANDS

# Suburb Report

Know your neighbourhood.



### Property Prices

#### Median Unit Price

Median

Quarterly Price Change

\$615k

1.16% ↑

#### Quarterly Price Change



Units



### Surrounding Suburbs

#### Median House Sale Price



#### Median Unit Sale Price



### Sales Snapshot

Average Hold Period\*

#### 7.0 years

### Insights



### Sold Properties<sup>a</sup>

Discover a snapshot of the most recent results for this suburb, to view the full 12 months of sales history, please go to jelliscraig.com.au/suburbinsights

| Address |                                    | Bedrooms | Туре      | Price     | Sold        |
|---------|------------------------------------|----------|-----------|-----------|-------------|
|         | 1103/677 La Trobe St<br>Docklands  | 2        | Apartment | \$495,000 | 26 Jun 2025 |
|         | 3102/100 Harbour Esp<br>Docklands  | 2        | Apartment | \$762,500 | 25 Jun 2025 |
|         | 1408/20 Rakaia Way<br>Docklands    | 2        | Apartment | \$610,000 | 12 Jun 2025 |
| 1       | 83/111 Merchant St<br>Docklands    | 2        | Apartment | \$702,000 | 12 Jun 2025 |
|         | 284/8 Wa