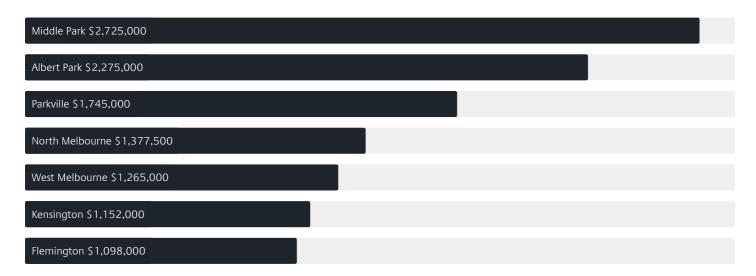

# Jellis Craig

DOCKLANDS

# Suburb Report

Know your neighbourhood.



### Property Prices

#### Median Unit Price

Median

Quarterly Price Change

\$615k

1.16% ↑

#### Quarterly Price Change



Units



### Surrounding Suburbs

#### Median House Sale Price



#### Median Unit Sale Price



### Sales Snapshot

Average Hold Period\*

#### 7.0 years

### Insights



### Sold Properties<sup>a</sup>

Discover a snapshot of the most recent results for this suburb, to view the full 12 months of sales history, please go to jelliscraig.com.au/suburbinsights

| Address |                                    | Bedrooms | Туре      | Price     | Sold        |
|---------|------------------------------------|----------|-----------|-----------|-------------|
|         | 1103/677 La Trobe St<br>Docklands  | 2        | Apartment | \$495,000 | 26 Jun 2025 |
|         | 3102/100 Harbour Esp<br>Docklands  | 2        | Apartment | \$762,500 | 25 Jun 2025 |
|         | 1408/20 Rakaia Way<br>Docklands    | 2        | Apartment | \$610,000 | 12 Jun 2025 |
| 1       |