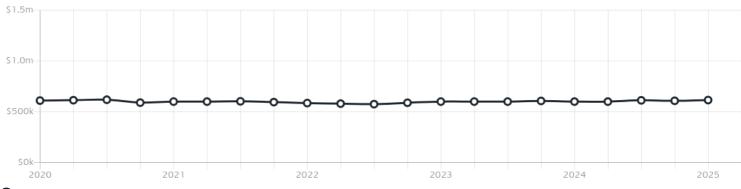

# Jellis Craig

DOCKLANDS

# Suburb Report

Know your neighbourhood.



### Property Prices

#### Median Unit Price

Median

Quarterly Price Change

\$615k

1.16% ↑

#### Quarterly Price Change



Units



### Surrounding Suburbs

#### Median House Sale Price



#### Median Unit Sale Price



### Sales Snapshot

Average Hold Period\*

#### 7.0 years

### Insights



### Sold Properties<sup>a</sup>

Discover a snapshot of the most recent results for this suburb, to view the full 12 months of sales history, please go to jelliscraig.com.au/suburbinsights

| Address |                                    | Bedrooms | Туре      | Price     | Sold        |
|---------|------------------------------------|----------|-----------|-----------|-------------|
|         | 1103/677 La Trobe St<br>Docklands  | 2        | Apartment | \$495,000 | 26 Jun 2025 |
|         | 3102/100 Harbour Esp<br>Docklands  | 2        | Apartment | \$762,500 | 25 Jun 2025 |
|         | 1408/20 Rakaia Way<br>Docklands