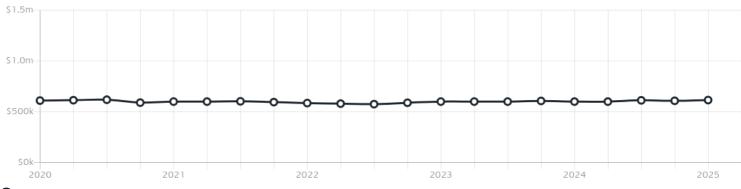

# Jellis Craig

DOCKLANDS

# Suburb Report

Know your neighbourhood.



### Property Prices

#### Median Unit Price

Median

Quarterly Price Change

\$615k

1.16% ↑

#### Quarterly Price Change



Units



### Surrounding Suburbs

#### Median House Sale Price



#### Median Unit Sale Price



### Sales Snapshot

Average Hold Period\*

#### 7.0 years

### Insights



# Sold Properties

Discover a snapshot of the most recent results for this suburb, to view the full 12 months of sales history, please go to jelliscraig.com.au/suburbinsights

| Address |                                     | Bedrooms | Туре      | Price       | Sold        |
|---------|-------------------------------------|----------|-----------|-------------|-------------|
|         | 1122/55 Merchant St<br>Docklands    | 1        | Apartment | \$335,888   | 29 May 2025 |
|         | 2805N/889 Collins St<br>Docklands   | 3        | Apartment | \$1,310,000 | 26 May 2025 |
|         | 84/801 Bourke St<br>Docklands