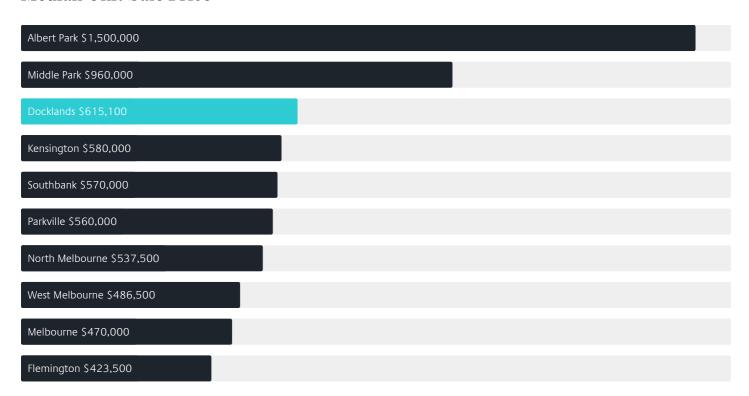

# Jellis Craig

DOCKLANDS

# Suburb Report

Know your neighbourhood.



### Property Prices

#### Median Unit Price

Median

Quarterly Price Change

\$615k

1.16% ↑

#### Quarterly Price Change



Units



### Surrounding Suburbs

#### Median House Sale Price



#### Median Unit Sale Price



### Sales Snapshot

Average Hold Period\*

#### 7.0 years

### Insights



# Sold Properties

Discover a snapshot of the most recent results for this suburb, to view the full 12 months of sales history, please go to jelliscraig.com.au/suburbinsights

| Address |                                     | Bedrooms | Туре      | Price       | Sold        |
|---------|-------------------------------------|----------|-----------|-------------|-------------|
|         | 1122/55 Merchant St<br>Docklands    | 1        | Apartment | \$335,888   | 29 May 2025 |
|         | 2805N/889 Collins St<br>Docklands   | 3        | Apartment | \$1,310,000 | 26 May 2025 |
|         | 84/801 Bourke St<br>Docklands       | 2        | Apartment | \$774,000   | 24 May 2025 |
|         | 611/463 Docklands Dr<br>Dockla