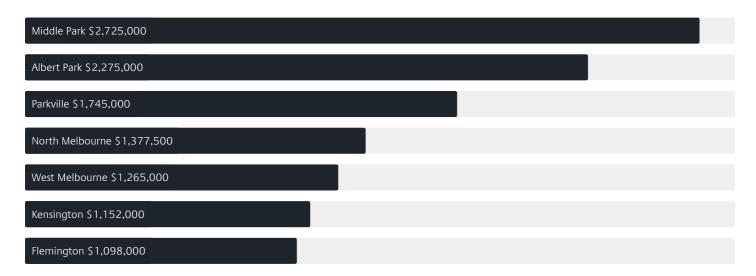

# Jellis Craig

DOCKLANDS

# Suburb Report

Know your neighbourhood.



### Property Prices

#### Median Unit Price

Median

Quarterly Price Change

\$615k

1.16% ↑

#### Quarterly Price Change



Units



### Surrounding Suburbs

#### Median House Sale Price



#### Median Unit Sale Price



### Sales Snapshot

Average Hold Period\*

#### 7.0 years

### Insights



# Sold Properties

Discover a snapshot of the most recent results for this suburb, to view the full 12 months of sales history, please go to jelliscraig.com.au/suburbinsights

| Address |                                     | Bedrooms | Туре      | Price       | Sold        |
|---------|-------------------------------------|----------|-----------|-------------|-------------|
|         | 1122/55 Merchant St<br>Docklands    | 1        | Apartment | \$335,888   | 29 May 2025 |
|         | 2805N/889 Collins St<br>Docklands   | 3        | Apartment | \$1,310,000 | 26 May 2025 |
|         | 84/801 Bourke St<br>Docklands       | 2        | Apartment | \$774,000   | 24 May 2025 |
|         |