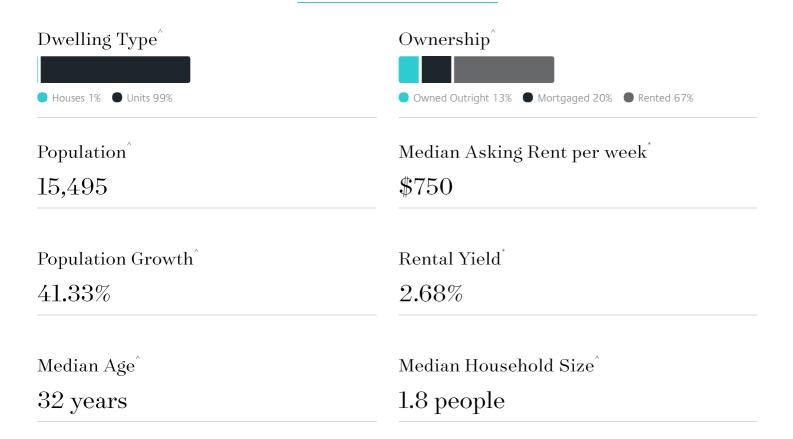

# Jellis Craig

DOCKLANDS

# Suburb Report

Know your neighbourhood.



### Property Prices

#### Median Unit Price

Median

Quarterly Price Change

\$615k

1.16% ↑

#### Quarterly Price Change



Units



### Surrounding Suburbs

#### Median House Sale Price



#### Median Unit Sale Price



### Sales Snapshot

Average Hold Period\*

#### 7.0 years

### Insights



# Sold Properties

Discover a snapshot of the most recent results for this suburb, to view the full 12 months of sales history, please go to jelliscraig.com.au/suburbinsights

| Address |                                     | Bedrooms | Туре      | Price       | Sold        |
|---------|-------------------------------------|----------|-----------|-------------|-------------|
|         | 1122/55 Merchant St<br>Docklands    | 1        | Apartment | \$335,888   | 29 May 2025 |
|         | 2805N/889 Collins St<br>Docklands   | 3        | Apartment | \$1,310,000 | 26 May 2025 |
|         | 84/801 Bourke St<br>Docklands       | 2        | Apartment | \$774,000   | 24 May 2025 |
|         | 611/463 Docklands Dr<br>Docklands   | 1        | Apartment | \$305,000   | 19 May 2025 |
|         | 506/