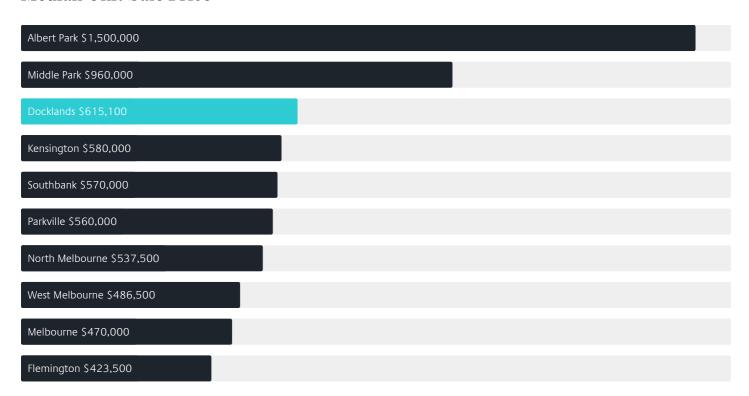

# Jellis Craig

DOCKLANDS

# Suburb Report

Know your neighbourhood.



### Property Prices

#### Median Unit Price

Median

Quarterly Price Change

\$615k

1.16% ↑

#### Quarterly Price Change



Units



### Surrounding Suburbs

#### Median House Sale Price



#### Median Unit Sale Price



### Sales Snapshot

Average Hold Period\*

#### 7.0 years

### Insights



## Sold Properties

Discover a snapshot of the most recent results for this suburb, to view the full 12 months of sales history, please go to jelliscraig.com.au/suburbinsights

| Address |                                    | Bedrooms | Туре                              | Price       | Sold        |
|---------|------------------------------------|----------|-----------------------------------|-------------|-------------|
|         | 1214/100 Harbour Esp<br>Docklands  | 1        | Apartment                         | \$345,000   | 22 Apr 2025 |
| Poun    | 401/9 Waterside Pl<br>Docklands    | 1        | Apartment                         | \$585,000   | 22 Apr 2025 |
|         | 2002/5 Caravel La<br>Docklands     | 3