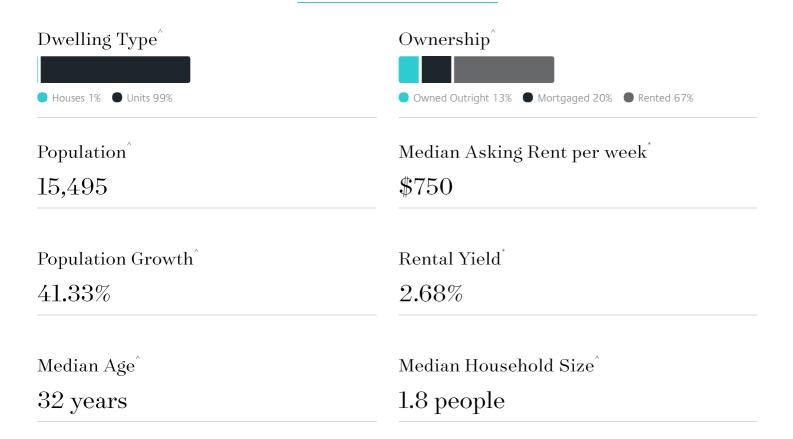

# Jellis Craig

DOCKLANDS

# Suburb Report

Know your neighbourhood.



### Property Prices

#### Median Unit Price

Median

Quarterly Price Change

\$615k

1.16% ↑

#### Quarterly Price Change



Units



### Surrounding Suburbs

#### Median House Sale Price



#### Median Unit Sale Price



### Sales Snapshot

Average Hold Period\*

#### 7.0 years

### Insights



## Sold Properties

Discover a snapshot of the most recent results for this suburb, to view the full 12 months of sales history, please go to jelliscraig.com.au/suburbinsights

| Address |                                    | Bedrooms | Туре                              | Price       | Sold        |
|---------|------------------------------------|----------|-----------------------------------|-------------|-------------|
|         | 1214/100 Harbour Esp<br>Docklands  | 1        | Apartment                         | \$345,000   | 22 Apr 2025 |
| Poun    | 401/9 Waterside Pl<br>Docklands    | 1        | Apartment                         | \$585,000   | 22 Apr 2025 |
|         | 2002/5 Caravel La<br>Docklands     | 3        | Apartment                         | \$1,145,000 | 16 Apr 2025 |
|