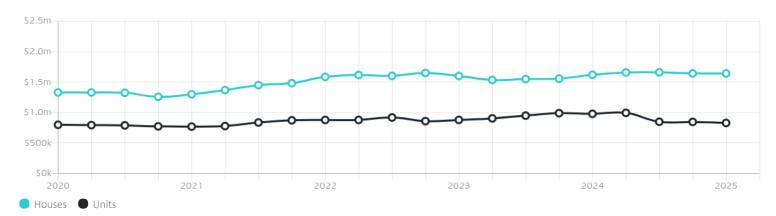

### Property Prices

Median House Price

Median Unit Price

Median

Quarterly Price Change

Median

Quarterly Price Change

\$1.64m

-0.10% \

\$830k

-2.06%  $\downarrow$ 