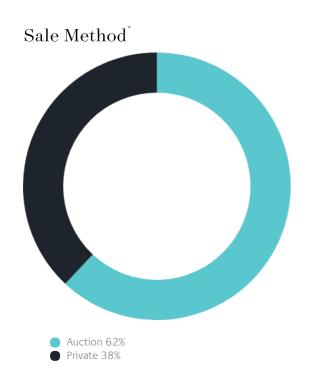

### Sales Snapshot

Auction Clearance Rate

82.76%

Median Days on Market

30 days

Average Hold Period\*

8.2 years