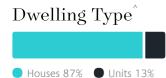

### Insights

Population <sup>^</sup>

12,644

Population Growth

2.41%

Median Age<sup>^</sup>

45 years

Ownership