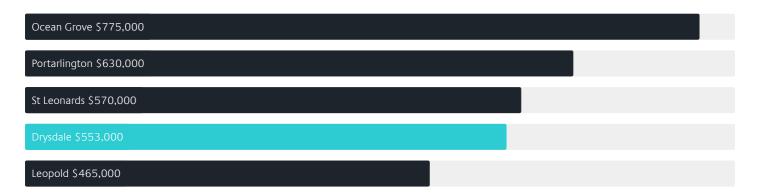

# Jellis Craig

DRYSDALE

# Suburb Report

Know your neighbourhood.



### Property Prices

Median House Price

Median Unit Price

Median

Quarterly Price Change

Median

Quarterly Price Change

\$690k

0.00%

\$556k

0.54% ↑

#### Quarterly Price Change





### Surrounding Suburbs

#### Median House Sale Price



#### Median Unit Sale Price



### Sales Snapshot



Median Days on Market 48 days

Average Hold Period<sup>\*</sup>

7.2 years

### Insights

Dwelling Type

● Houses 89% ● Units 11%

Ownership

Owned Outright 53% Mor

■ Mortgaged 34% ■ Rented 13%

Population

4,976

Median Asking Rent per week

\$490

Median Age<sup>^</sup>

52 years

Rental Yield\*

3.55%

Median Household Size

2.3 people

### Sold Properties

Discover a snapshot of the most recent results for this suburb, to view the full 12 months of sales history, please go to jelliscraig.com.au/suburbinsights

| Address