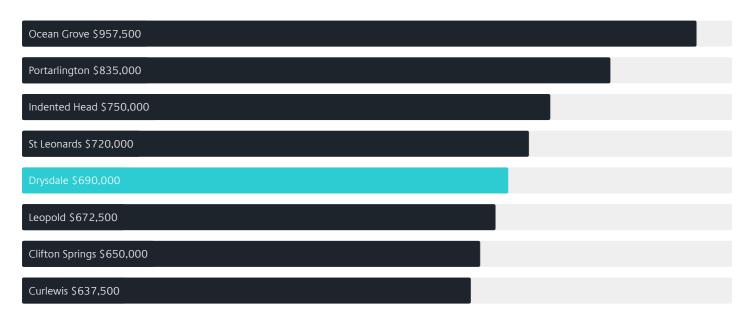

# Jellis Craig

DRYSDALE

# Suburb Report

Know your neighbourhood.



### Property Prices

Median House Price

Median Unit Price

Median

Quarterly Price Change

Median

Quarterly Price Change

\$690k

0.00%

\$556k

0.54% ↑

#### Quarterly Price Change





### Surrounding Suburbs

#### Median House Sale Price



#### Median Unit Sale Price



### Sales Snapshot



Median Days on Market 48 days

Average Hold Period<sup>\*</sup>

7.2 years

### Insights

Dwelling Type

● Houses 89% ● Units 11%

Ownership

Owned Outright 53% Mor

■ Mortgaged 34% ■ Rented 13%

Population

4,976

Median Asking Rent per week

\$490

Median Age<sup>^</sup>

52 years

Rental Yield\*

3.55%

Median Household Size

2.3 people

### Sold Properties

Discover a snapshot of the most recent results for this suburb, to view the full 12 months of sales history, please go to jelliscraig.com.au/suburbinsights

| Address