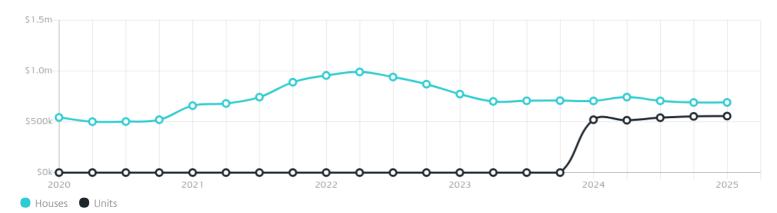

#### Quarterly Price Change

### Property Prices

Median House Price

Median Unit Price

Median

Quarterly Price Change

Median

Quarterly Price Change

\$690k

0.00%

\$556k

0.54% ↑