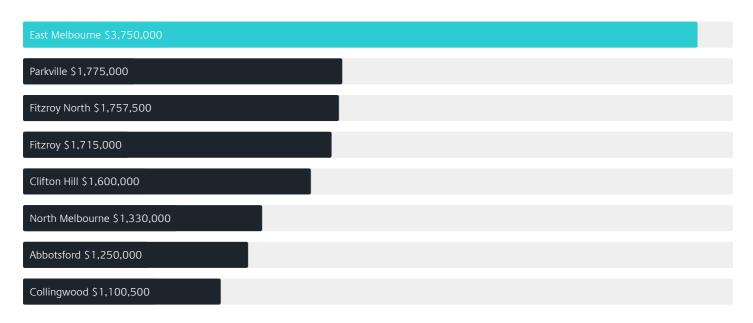

# Suburb INSIGHTS

3002 EAST MELBOURNE









Jellis Craig

### Property Prices

Median House Price

Median Unit Price

Median

Quarterly Price Change

Median

Quarterly Price Change

\$3.75m

-3**.**92%↓

\$730k

**-6.14% ↓** 

#### Quarterly Price Change





1

### Surrounding Suburbs

#### Median House Sale Price



#### Median Unit Sale Price



#### Sales Snapshot



Auction Clearance Rate

71.43%

Median Days on Market

36 days

Average Hold Period\*

9.8 years

#### Insights

Dwelling Type

● Houses 3% ● Units 97%

Population <sup>^</sup>

4,896

Population Growth

-1.37%

Median Age<sup>^</sup>

42 years

Ownership



Owned Outright 30% Mortgaged 20% Rented 50%

Median Asking Rent per week\*

\$1,350

Rental Yield\*

1.88%

Median Household Size

1.8 people

### Sold Properties<sup>a</sup>

Discover a snapshot of the most recent results for this suburb, to view the full 12 months of sales history, please go to jelliscraig.com.au/suburbinsights

| Address |                                            | Bedrooms | Туре                              | Price       | Sold        |
|---------|---------