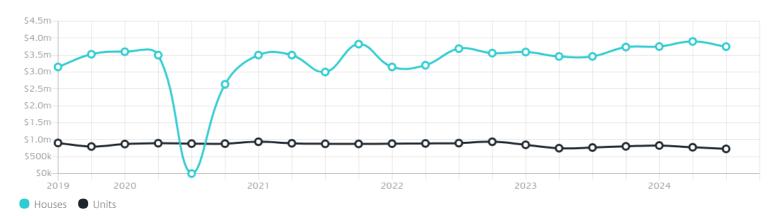

#### Quarterly Price Change

1

### Property Prices

Median House Price

Median Unit Price

Median

Quarterly Price Change

Median

Quarterly Price Change

\$3.75m

-3**.**92%↓

\$730k

**-6.14% ↓** 