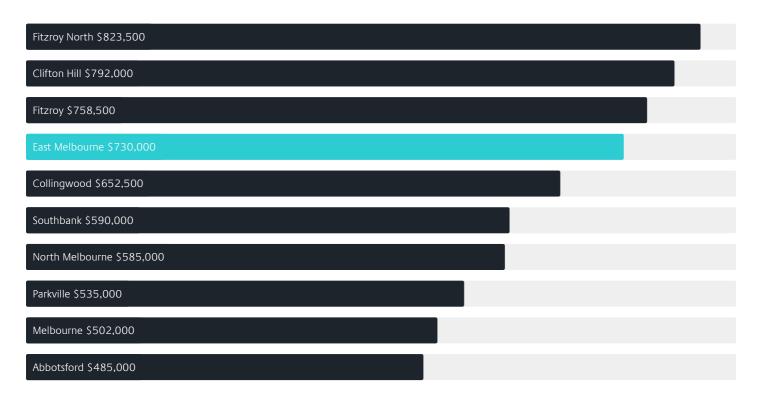

# Suburb INSIGHTS

3002 EAST MELBOURNE









Jellis Craig

### Property Prices

Median House Price

Median Unit Price

Median

Quarterly Price Change

Median

Quarterly Price Change

\$3.75m

-3**.**92%↓

\$730k

**-6.14% ↓** 

#### Quarterly Price Change





1

### Surrounding Suburbs

#### Median House Sale Price



#### Median Unit Sale Price



#### Sales Snapshot



Auction Clearance Rate

71.43%

Median Days on Market

36 days

Average Hold Period\*

9.8 years

#### Insights

Dwelling Type

● Houses 3% ● Units 97%

Population <sup>^</sup>

4,896

Population Growth

-1.37%

Median Age<sup>^</sup>

42 years

Ownership



Owned Outright 30% Mortgaged 20% Rented 50%

Median Asking Rent per week\*

\$1,350

Rental Yield\*

1.88%

Median Household Size

1.8 people

### Sold Properties<sup>a</sup>

Discover a snapshot of the most recent results for this suburb, to view the full 12 months of sales history, please go to jelliscraig.com.au/suburbinsights

| Address |                                            | Bedrooms | Туре                              | Price       | Sold        |
|---------|----------------------------------------