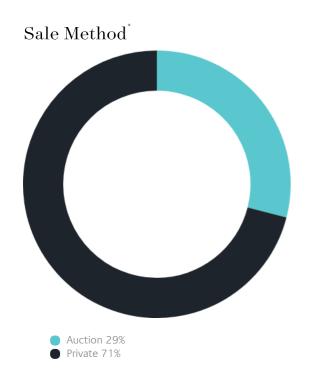

## Sales Snapshot

Auction Clearance Rate

70%

Median Days on Market

39 days

Average Hold Period<sup>\*</sup>

9.8 years