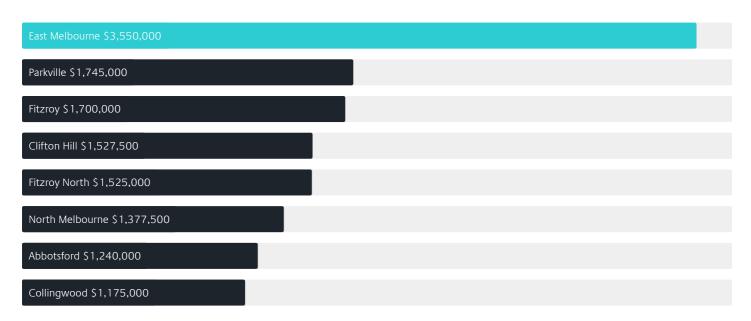

EAST MELBOURNE

# Suburb Report

Know your neighbourhood.



## Property Prices

Median House Price

Median Unit Price

Median

Quarterly Price Change

Median

Quarterly Price Change

\$3.55m

*-*2.73% ↓

\$785k

3.22% ↑

#### Quarterly Price Change





1

# Surrounding Suburbs

#### Median House Sale Price



#### Median Unit Sale Price



## Sales Snapshot



Auction Clearance Rate

70%

Median Days on Market

39 days

Average Hold Period<sup>\*</sup>

9.8 years

### Insights

Dwelling Type

● Houses 3% ● Units 97%

Ownership

Owned Outright 30% Mortgaged 20% Rented 50%

Population <sup>^</sup>

4,896

Median Asking Rent per week\*

\$1,300

Population Growth

-1.37%

Rental Yield\*

1.88%

Median Age<sup>^</sup>

42 years

Median Household Size

1.8 people

## Sold Properties<sup>a</sup>

Discover a snapshot of the most recent results for this suburb, to view the full 12 months of sales history, please go to jelliscraig.com.au/suburbinsights

| Address      |                                          | Bedrooms | Туре                              | Price       | Sold        |
|--------------