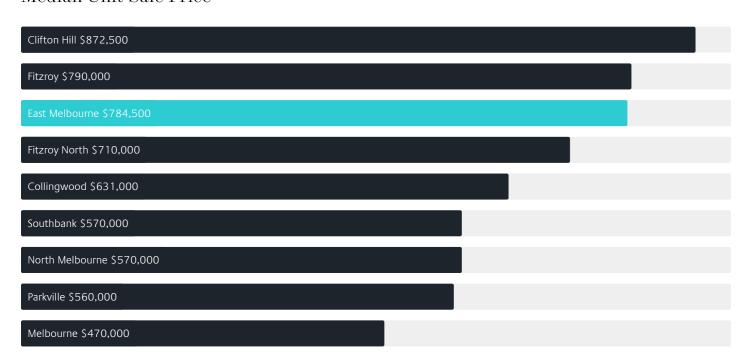

EAST MELBOURNE

# Suburb Report

Know your neighbourhood.



## Property Prices

Median House Price

Median Unit Price

Median

Quarterly Price Change

Median

Quarterly Price Change

\$3.55m

*-*2.73% ↓

\$785k

3.22% ↑

#### Quarterly Price Change





1

# Surrounding Suburbs

#### Median House Sale Price



#### Median Unit Sale Price



## Sales Snapshot



Auction Clearance Rate

70%

Median Days on Market

39 days

Average Hold Period<sup>\*</sup>

9.8 years

### Insights

Dwelling Type

● Houses 3% ● Units 97%

Ownership

Owned Outright 30% Mortgaged 20% Rented 50%

Population <sup>^</sup>

4,896

Median Asking Rent per week\*

\$1,300

Population Growth

-1.37%

Rental Yield\*

1.88%

Median Age<sup>^</sup>

42 years

Median Household Size

1.8 people

## Sold Properties<sup>a</sup>

Discover a snapshot of the most recent results for this suburb, to view the full 12 months of sales history, please go to jelliscraig.com.au/suburbinsights

| Address      |                                          | Bedrooms | Туре                              | Price       | Sold        |
|--------------|------------------------------