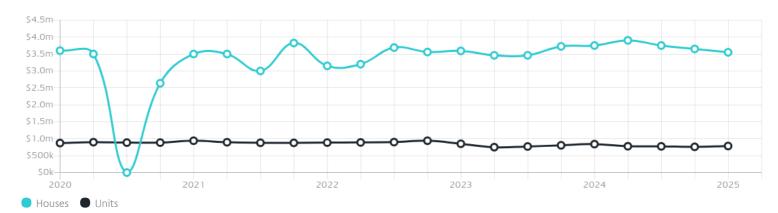

EAST MELBOURNE

# Suburb Report

Know your neighbourhood.



## Property Prices

Median House Price

Median Unit Price

Median

Quarterly Price Change

Median

Quarterly Price Change

\$3.55m

*-*2.73% ↓

\$785k

3.22% ↑

#### Quarterly Price Change





1

# Surrounding Suburbs

#### Median House Sale Price



#### Median Unit Sale Price



## Sales Snapshot



Auction Clearance Rate

70%

Median Days on Market

39 days

Average Hold Period<sup>\*</sup>

9.8 years

### Insights

Dwelling Type

● Houses 3% ● Units 97%

Ownership

Owned Outright 30% Mortgaged 20% Rented 50%

Population <sup>^</sup>

4,896

Median Asking Rent per week\*

\$1,300

Population Growth

-1.37%

Rental Yield\*

1.88%

Median Age<sup>^</sup>

42 years

Median Household Size

1.8 people

## Sold Properties<sup>a</sup>

Discover a snapshot of the most recent results for this suburb, to view the full 12 months of sales history, please go to jelliscraig.com.au/suburbinsights

| Address      |                                          | Bedrooms | Туре