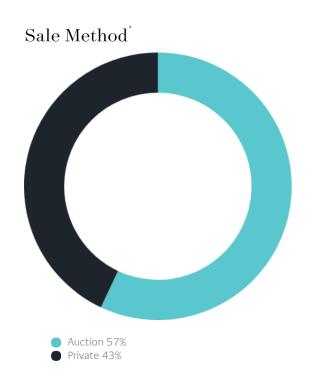

### Sales Snapshot

Auction Clearance Rate

85.71%

Median Days on Market

26 days

Average Hold Period<sup>\*</sup>

4.6 years