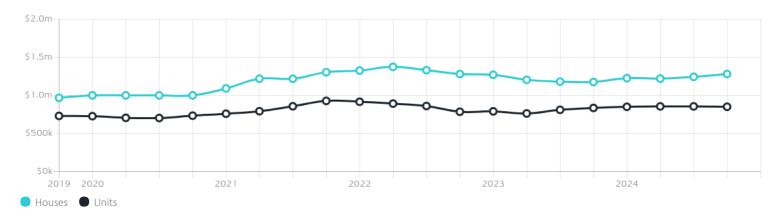

### Property Prices

Median House Price

Median Unit Price

Median

Quarterly Price Change

Median

Quarterly Price Change

\$1.28m

2.97% **↑** 

\$850k

-0.58% <del>\</del>

#### Quarterly Price Change