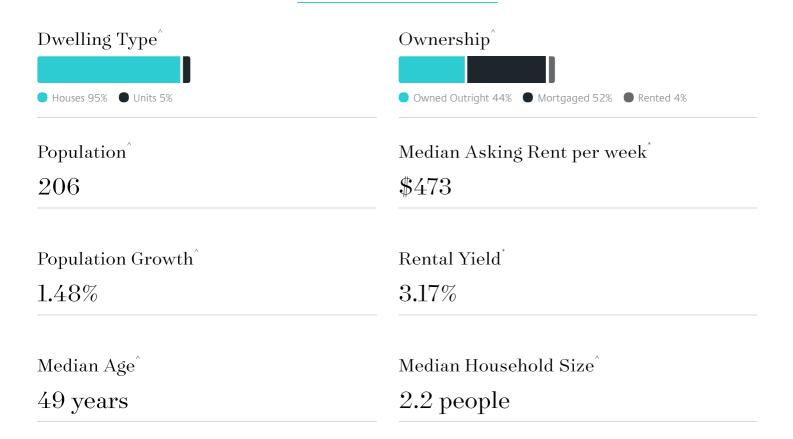

## Jellis Craig

EGANSTOWN

# Suburb Report

Know your neighbourhood.



## Surrounding Suburbs

#### Median House Sale Price\*



### Sales Snapshot

Average Hold Period\*

#### 18.8 years

### Insights



#### EGANSTOWN SUBURB REPORT

## Sold Properties

Discover a snapshot of the most recent results for this suburb, to view the full 12 months of sales history, please go to jelliscraig.com.au/suburbinsights

Address Bedrooms Type Price Sold



Daylesford Office 5 Howe Street, Daylesford 03 9989 2525

jelliscraig.com.au

Data is current as of PDF generation date 01/02/2025

- \* Updated Quarterly for the past 12 months
- ^ Updated daily for the past quarter
- ~ Updated daily: 33 recent results.

This publication contains data, analytics, statistics and other information supplied by PROPERTYDATAONLINE PTY LTD (PropertyData). The data provided in this publication is of a general nature and should not be construed as specific advice or relied upon in lieu of appropriate professional advice.