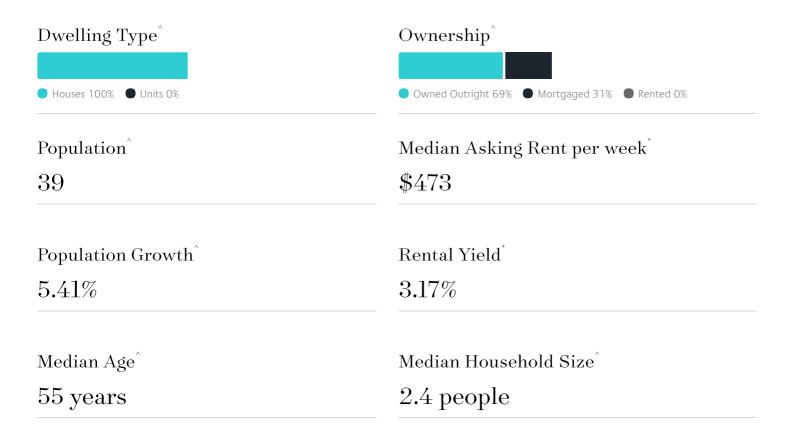

ELEVATED PLAINS

# Suburb Report

Know your neighbourhood.



## Surrounding Suburbs

### Median House Sale Price

| Glenlyon \$1,100,000      |
|---------------------------|
| Daylesford \$880,000      |
| Hepburn Springs \$865,000 |
| Hepburn \$705,000         |

## Sales Snapshot

Average Hold Period\*

#### 17.5 years

## Insights



#### ELEVATED PLAINS SUBURB REPORT

## Sold Properties

Discover a snapshot of the most recent results for this suburb, to view the full 12 months of sales history, please go to jelliscraig.com.au/suburbinsights

Address Bedrooms Type Price Sold



Daylesford Office 5 Howe Street, Daylesford 03 9989 2525

jelliscraig.com.au

Data is current as of PDF generation date 20/01/2025

- \* Updated Quarterly for the past 12 months
- ^ Updated daily for the past quarter
- ~ Updated daily: 33 recent results.

This publication contains data, analytics, statistics and other information supplied by PROPERTYDATAONLINE PTY LTD (PropertyData). The data provided in this publication is of a general nature and should not be construed as specific advice or relied upon in lieu of appropriate professional adv