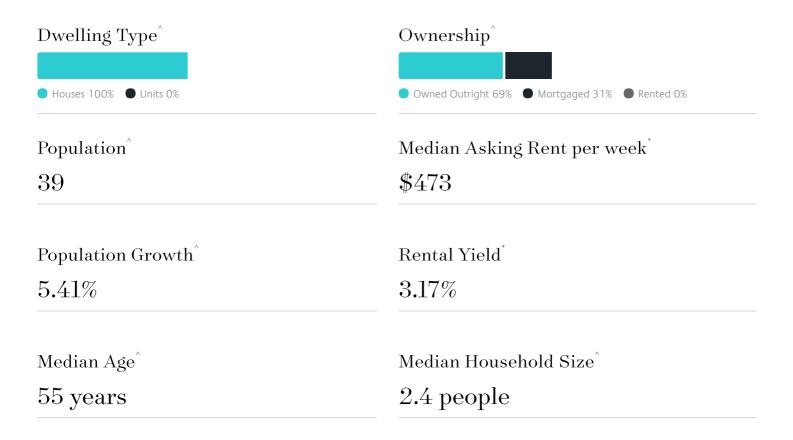

ELEVATED PLAINS

# Suburb Report

Know your neighbourhood.



## Surrounding Suburbs

### Median House Sale Price

| Glenlyon \$1,100,000      |
|---------------------------|
| Daylesford \$880,000      |
| Hepburn Springs \$865,000 |
| Hepburn \$705,000         |

## Sales Snapshot

Average Hold Period\*

#### 17.5 years

## Insights



#### ELEVATED PLAINS SUBURB REPORT

## Sold Properties

Discover a snapshot of the most recent results for this suburb, to view the full 12 months of sales history, please go to jelliscraig.com.au/suburbinsights

Address Bedrooms Type Price Sold



Daylesford Office 5 Howe Street, Daylesford 03 9989 2525

jelliscraig.com.au

Data is current as of PDF generation date 01/03/2025

- \* Updated Quarterly for the past 12 months
- ^ Updated daily for the past quarter
- ~ Updated daily: 33 recent results.

This publication contains data, analytics, statistics and other information supplied by PROPERTYDATAONLINE PTY LTD (PropertyData). The data provided in this publication is of a general nature and should not be construed as specific advice or relied upon in lieu of appropriate professional adv