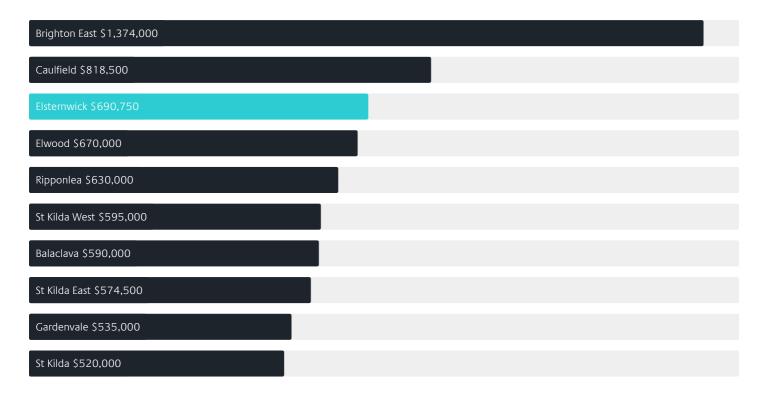

# Jellis Craig

ELSTERNWICK

# Suburb Report

Know your neighbourhood.



### Property Prices

Median House Price

Median Unit Price

Median

Quarterly Price Change

Median

Quarterly Price Change

\$1.85m

**-5.77% ↓** 

\$691k

-1.32% 🗸

#### Quarterly Price Change





### Surrounding Suburbs

#### Median House Sale Price

| Elwood \$2,345,000        |
|---------------------------|
| Caulfield \$2,150,000     |
| Brighton East \$2,120,000 |
| St Kilda West \$2,120,000 |
| Elsternwick \$1,845,000   |
| Gardenvale \$1,810,000    |
| Ripponlea \$1,805,000     |
| St Kilda East \$1,655,000 |
| St Kilda \$1,560,000      |
| Balaclava \$1,375,000     |

#### Median Unit Sale Price



### Sales Snapshot



Auction Clearance Rate

80%

Median Days on Market

26 days

Average Hold Period<sup>\*</sup>

6.1 years

### Insights

Dwelling Type



Ownership



Population <sup>^</sup>

10,887

Median Asking Rent per week\*

\$890

Population Growth

5.20%

Rental Yield\*

2.38%

Median Age<sup>^</sup>

38 years

Median Household Size

2.3 people

### Sold Properties

Discover a snapshot of the most recent results for this suburb, to view the full 12 months of sales history, please go to jelliscraig.com.au/suburbinsights

| Address |                                       | Bedrooms | Туре             | Price       | Sold        |
|---------|---------------------------------------|----------|------------------|-------------|-------------|
| U       | 12/222 Hotham St<br>Elstern