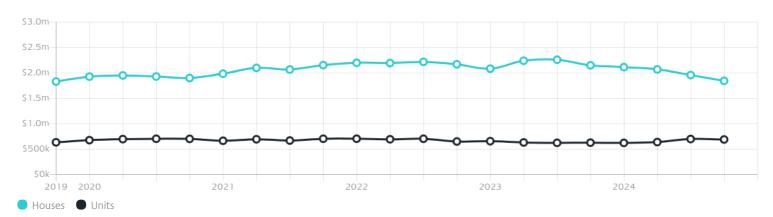

### Property Prices

Median House Price

Median Unit Price

Median

Quarterly Price Change

Median

Quarterly Price Change

\$1.85m

**-5.77% ↓** 

\$691k

-1.32% 🗸

#### Quarterly Price Change