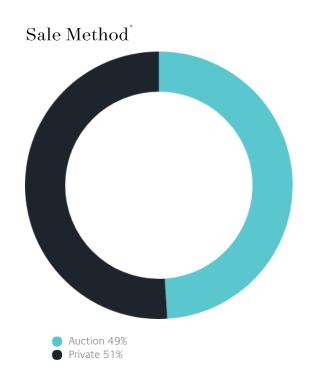

### Sales Snapshot

Auction Clearance Rate

80%

Median Days on Market

26 days

Average Hold Period<sup>\*</sup>

6.1 years