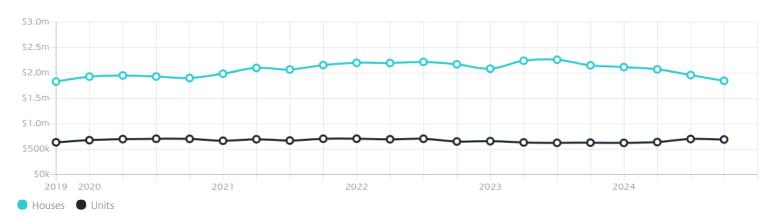

#### Quarterly Price Change

### Property Prices

Median House Price

Median Unit Price

Median

Quarterly Price Change

Median

Quarterly Price Change

\$1.85m

**-5.77% ↓** 

\$691k

-1.32% 🗸