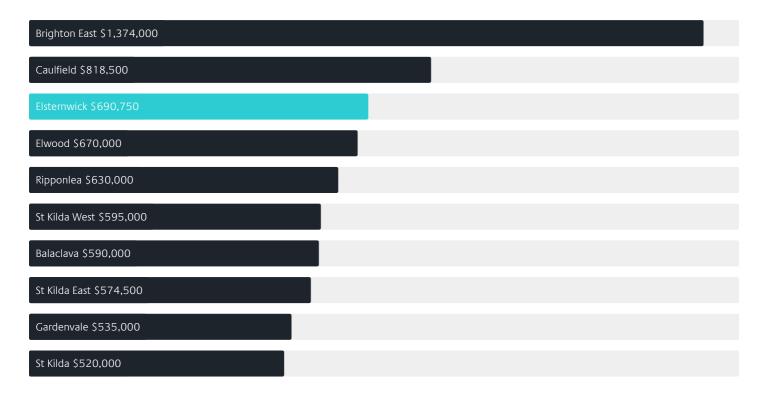

# Jellis Craig

ELSTERNWICK

# Suburb Report

Know your neighbourhood.



### Property Prices

Median House Price

Median Unit Price

Median

Quarterly Price Change

Median

Quarterly Price Change

\$1.85m

**-5.77% ↓** 

\$691k

-1.32% 🗸

#### Quarterly Price Change





### Surrounding Suburbs

#### Median House Sale Price

| Elwood \$2,345,000        |
|---------------------------|
| Caulfield \$2,150,000     |
| Brighton East \$2,120,000 |
| St Kilda West \$2,120,000 |
| Elsternwick \$1,845,000   |
| Gardenvale \$1,810,000    |
| Ripponlea \$1,805,000     |
| St Kilda East \$1,655,000 |
| St Kilda \$1,560,000      |
| Balaclava \$1,375,000     |

#### Median Unit Sale Price



### Sales Snapshot



Auction Clearance Rate

75.76%

Median Days on Market

26 days

Average Hold Period<sup>\*</sup>

6.1 years

### Insights

Dwelling Type



Population <sup>^</sup>

10,887

Population Growth

5.20%

Median Age<sup>^</sup>

38 years

Ownership



Owned Outright 33% Mortgaged 31% Rented 36%

Median Asking Rent per week\*

\$890

Rental Yield\*

2.38%

Median Household Size

2.3 people

# Sold Properties

Discover a snapshot of the most recent results for this suburb, to view the full 12 months of sales history, please go to jelliscraig.com.au/suburbinsights

| Address |                                       | Bedrooms | Туре             | Price       | Sold        |
|---------|---------------------------------------|----------|------------------|-------------|--------