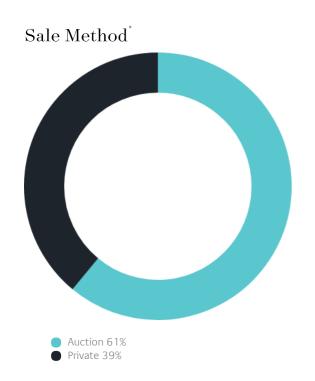

### Sales Snapshot

Auction Clearance Rate

75.76%

Median Days on Market

26 days

Average Hold Period<sup>\*</sup>

6.1 years