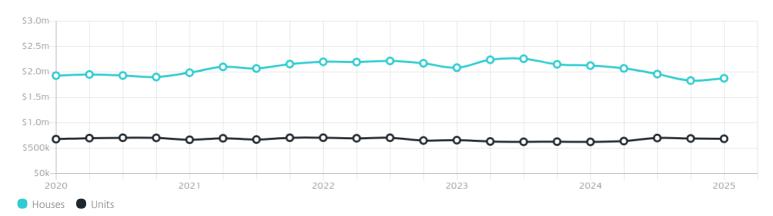

### Property Prices

Median House Price

Median Unit Price

Median

Quarterly Price Change

Median

Quarterly Price Change

\$1.88m

2.45%

\$685k

-0.83% \

#### Quarterly Price Change