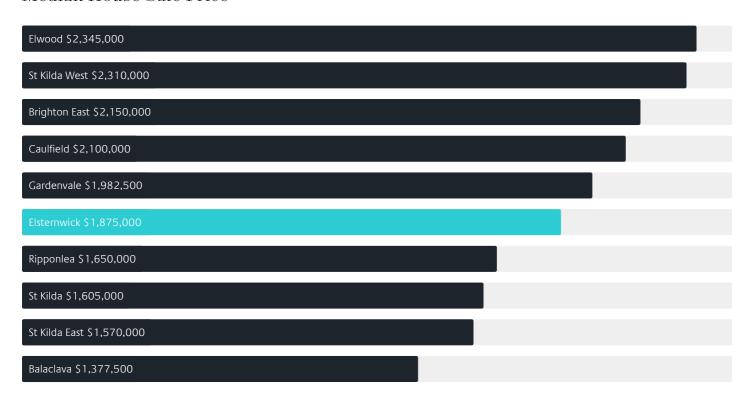

# Jellis Craig

ELSTERNWICK

# Suburb Report

Know your neighbourhood.



### Property Prices

Median House Price

Median Unit Price

Median

Quarterly Price Change

Median

Quarterly Price Change

\$1.88m

2.45%

\$685k

-0.83% \

#### Quarterly Price Change





### Surrounding Suburbs

#### Median House Sale Price



#### Median Unit Sale Price

| Brighton East \$1,398,000 |
|---------------------------|
| Caulfield \$798,000       |
| Elsternwick \$685,000     |
| Elwood \$670,000          |
| St Kilda West \$590,000   |
| St Kilda East \$585,500   |
| Balaclava \$575,000       |
| Ripponlea \$570,000       |
| Gardenvale \$540,000      |
| St Kilda \$520,000        |

### Sales Snapshot



Auction Clearance Rate

83.33%

Median Days on Market

26 days

Average Hold Period<sup>\*</sup>

6.1 years

### Insights

Dwelling Type

Houses 38%
Units 62%

Population <sup>^</sup>

10,887

Population Growth

5.20%

Median Age<sup>^</sup>

38 years

Ownership



Owned Outright 33% Mortgaged 31% Rented 36%

Median Asking Rent per week\*

\$900

Rental Yield\*

2.38%

Median Household Size

2.3 people

# Sold Pr