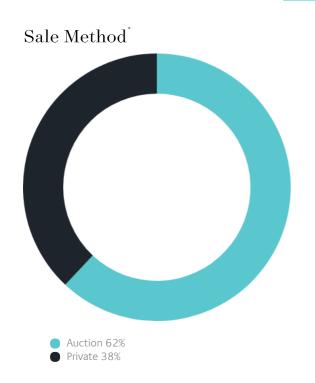

### Sales Snapshot

Auction Clearance Rate

83.33%

Median Days on Market

26 days

Average Hold Period<sup>\*</sup>

6.1 years