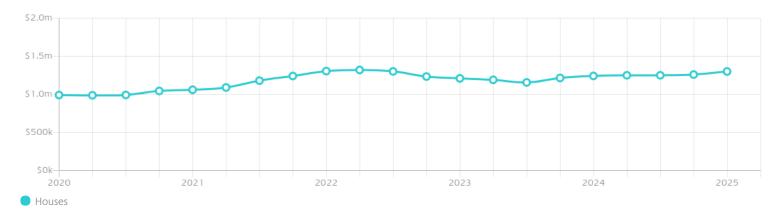

#### Median House Price

Median

Quarterly Price Change

\$1.30m

3.17%

#### Quarterly Price Change

1