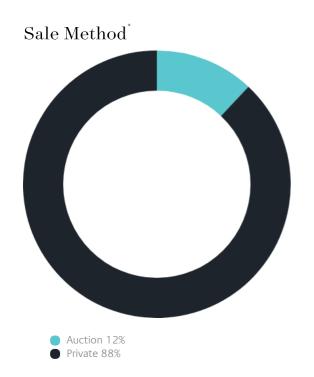

Craig

ELTHAM NORTH

# Suburb Report

Know your neighbourhood.



### Property Prices

#### Median House Price

Median

Quarterly Price Change

\$1.30m

3.17%

#### Quarterly Price Change





1

### Surrounding Suburbs

#### Median House Sale Price

| Plenty \$1,680,000        |
|---------------------------|
| Research \$1,608,500      |
| Lower Plenty \$1,578,000  |
| Eltham North \$1,300,000  |
| Eltham \$1,215,000        |
| St Helena \$1,186,500     |
| Montmorency \$1,140,000   |
| Greensborough \$1,010,000 |
| Briar Hill \$997,500      |
| Wattle Glen \$976,000     |

#### Median Unit Sale Price

| Eltham \$760,000        |
|-------------------------|
| Briar Hill \$760,000    |
| Montmorency \$750,000   |
| Greensborough \$692,500 |
| Lower Plenty \$645,000  |

### Sales Snapshot



Auction Clearance Rate

100%

Median Days on Market

43 days

Average Hold Period\*

12.7 years

### Insights



Population <sup>^</sup>

6,830

Population Growth

0.37%

Median Age<sup>^</sup>

42 years

Ownership



Owned Outright 45% Mortgaged 50% Rented 5%

Median Asking Rent per week\*

\$750

Rental Yield\*

2.96%

Median Household Size

3 people

# Sold Properties

Discover a snapshot of the most recent results for this suburb, to view the full 12 months of sales history, please go to jelliscraig.com.au/suburbinsights

| Address |                                  | Bedrooms | Туре                                   | Price       | Sold        |
|---------|----------------------------------|----------|----------------------------------------|-------------|-------------|
|         |