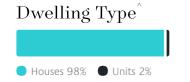

edian

Quarterly Price Change

\$1.30m

3.17%

#### Quarterly Price Change





1

### Surrounding Suburbs

#### Median House Sale Price

| Plenty \$1,680,000        |
|---------------------------|
| Research \$1,608,500      |
| Lower Plenty \$1,578,000  |
| Eltham North \$1,300,000  |
| Eltham \$1,215,000        |
| St Helena \$1,186,500     |
| Montmorency \$1,140,000   |
| Greensborough \$1,010,000 |
| Briar Hill \$997,500      |
| Wattle Glen \$976,000     |

#### Median Unit Sale Price

| Eltham \$760,000        |
|-------------------------|
| Briar Hill \$760,000    |
| Montmorency \$750,000   |
| Greensborough \$692,500 |
| Lower Plenty \$645,000  |

### Sales Snapshot



Auction Clearance Rate

100%

Median Days on Market

43 days

Average Hold Period\*

12.7 years

### Insights



Population <sup>^</sup>

6,830

Population Growth

0.37%

Median Age<sup>^</sup>

42 years

Ownership



Owned Outright 45% Mortgaged 50% Rented 5%

Median Asking Rent per week\*

\$750

Rental Yield\*

2.96%

Median Household Size

3 people

# Sold Properties

Discover a snapshot of the most recent results for this suburb, to view the full 12 months of sales history, please go to jelliscraig.com.au/suburbinsights

| Address |                                  | Bedrooms | Туре                                   | Price       | Sold        |
|---------|----------------------------------|----------|----------------------------------------|-------------|-------------|
|         | 42 Manning Rd<br>Eltham North    | 5        | House                                  | \$1,350,000 | 31 May 2025