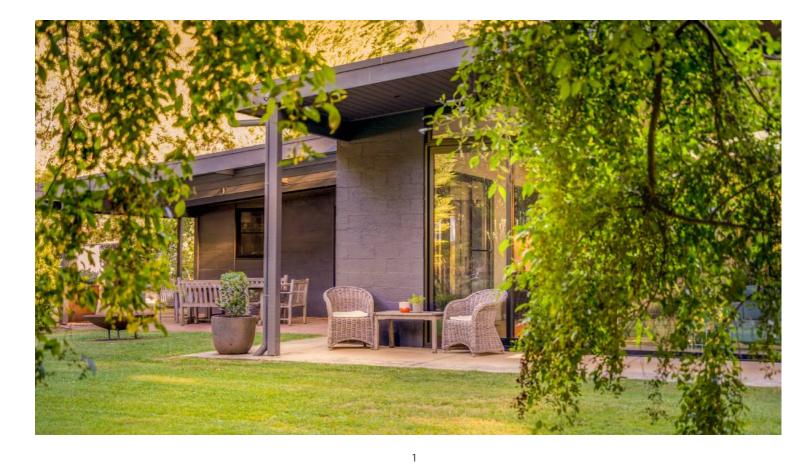

## Sales Snapshot

Auction Clearance Rate  $^{*}$  100%

Median Days on Market<sup>^</sup> 90 days

Average Hold Period<sup>\*</sup> 12.7 years

Insights

| Dwelling Type <sup>^</sup><br>Houses 98% Units 2% | Ownership <sup>^</sup><br>Owned Outright 45% Mortgaged 50% Rented 5% |
|---------------------------------------------------|----------------------------------------------------------------------|
| Population                                        | Median Asking Rent per week <sup>*</sup>                             |
| 6,830                                             | \$710                                                                |
| Population $\operatorname{Growth}^{}$             | ${\rm Rental}\;{\rm Yield}^*$                                        |
| 0.37%                                             | 2.96%                                                                |
| $\mathbf{Median}\ \mathbf{Age}^{}$                | Median Household Size                                                |
| 42 years                                          | 3 people                                                             |