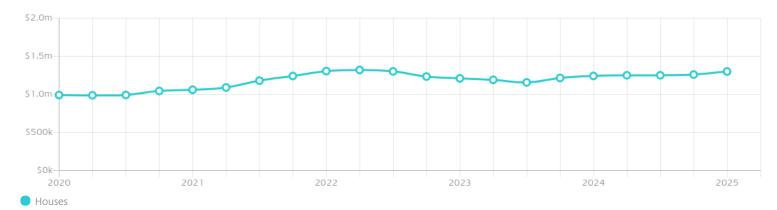

### Property Prices

#### Median House Price

Median

Quarterly Price Change

\$1.30m

3.17%

#### Quarterly Price Change

1