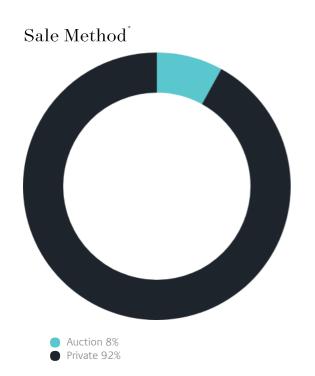

### Sales Snapshot

Auction Clearance Rate

100%

Median Days on Market

47 days

Average Hold Period\*

12.7 years