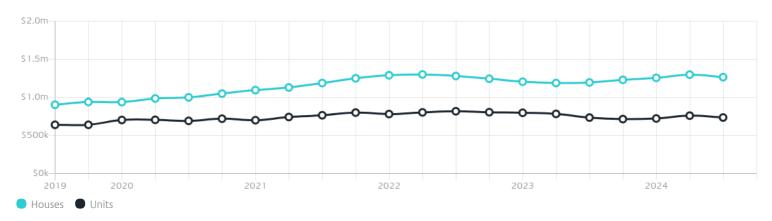

### **Property Prices**

| Median House Price <sup>*</sup> |                        | Median Unit Price <sup>*</sup> |                        |
|---------------------------------|------------------------|--------------------------------|------------------------|
| Median                          | Quarterly Price Change | Median                         | Quarterly Price Change |
| \$1.27m                         | -2.50%↓                | \$736k                         | -3.22%                 |

#### Quarterly Price Change<sup>\*</sup>