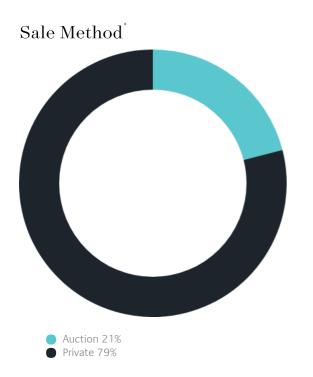

### Sales Snapshot

Auction Clearance Rate  $^{*}$  73.68%

 $Median \ Days \ on \ Market^{\hat{}}$ 

32 days

 $Average \ Hold \ Period^*$ 

8.4 years

Insights

| Dwelling Type <sup>^</sup><br>Houses 86% Units 14% | Ownership <sup>^</sup><br>Owned Outright 44% Mortgaged 46% Rented 9% |
|----------------------------------------------------|----------------------------------------------------------------------|
| Population                                         | Median Asking Rent per week *                                        |
| 18,847                                             | \$700                                                                |
| Population $\operatorname{Growth}^{}$              | Rental Yield <sup>*</sup>                                            |
| 2.91%                                              | 2.89%                                                                |
| $\mathbf{Median}\ \mathbf{Age}^{}$                 | Median Household Size                                                |
| 43 years                                           | 2.8 people                                                           |