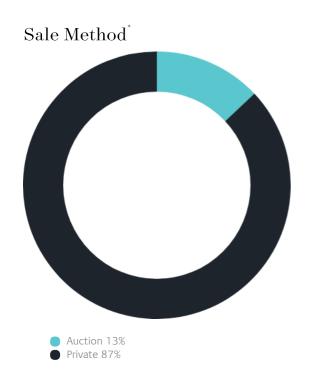

## Sales Snapshot

Auction Clearance Rate

88.89%

Median Days on Market

24 days

Average Hold Period\*

8.4 years