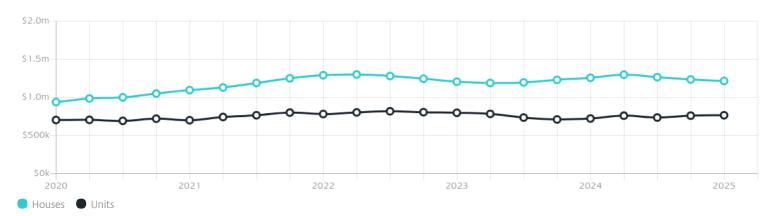

#### Quarterly Price Change

# Property Prices

Median House Price

Median Unit Price

Median

Quarterly Price Change

Median

Quarterly Price Change

\$1.22m

-1.61% 🗸

\$765k

0.65% ↑