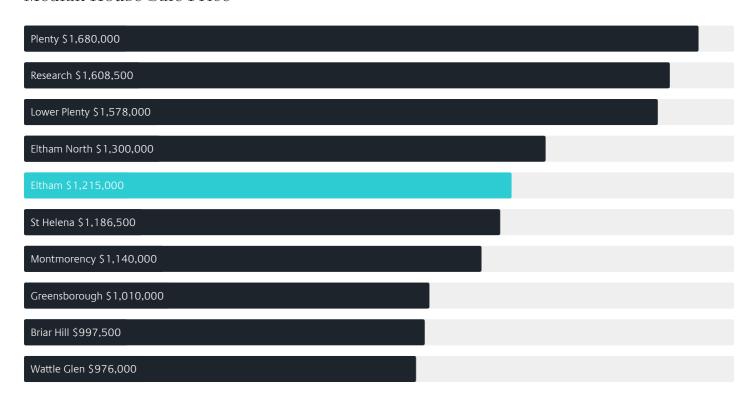

# Jellis Craig



# Suburb Report

Know your neighbourhood.



# Property Prices

Median House Price

Median Unit Price

Median

Quarterly Price Change

Median

Quarterly Price Change

\$1.22m

-1.61% 🗸

\$765k

0.65% ↑

#### Quarterly Price Change





## Surrounding Suburbs

#### Median House Sale Price



#### Median Unit Sale Price

| Eltham \$760,000        |
|-------------------------|
| Briar Hill \$760,000    |
| Montmorency \$750,000   |
| Greensborough \$692,500 |
| Lower Plenty \$645,000  |

## Sales Snapshot



Auction Clearance Rate

88.89%

Median Days on Market

24 days

Average Hold Period\*

8.4 years

### Insights

#### Dwelling Type

● Houses 86% ● Units 14%

Ownership

Owned Outright 44% Mortgaged 46% Rented 9%

Population <sup>^</sup>

18,847

Median Asking Rent per week\*

\$685

Population Growth

2.91%

Rental Yield\*

2.89%

Median Age<sup>^</sup>

43 years

Median Household Size

2.8 people

# Sold Properties

Discover a snapshot of the most recent results for this suburb, to view the full 12 months of sales history, please go to jelliscraig.com.au/suburbinsights

|