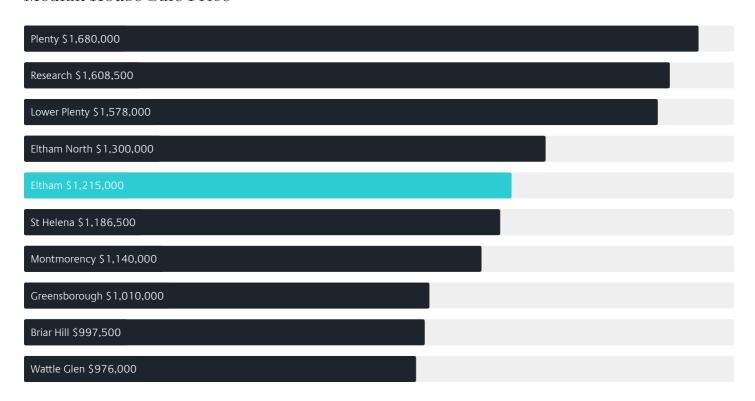

## Jellis Craig



# Suburb Report

Know your neighbourhood.



## Property Prices

Median House Price

Median Unit Price

Median

Quarterly Price Change

Median

Quarterly Price Change

\$1.22m

-1.61% 🗸

\$765k

0.65% ↑

#### Quarterly Price Change





## Surrounding Suburbs

#### Median House Sale Price



#### Median Unit Sale Price

| Eltham \$760,000        |
|-------------------------|
| Briar Hill \$760,000    |
| Montmorency \$750,000   |
| Greensborough \$692,500 |
| Lower Plenty \$645,000  |

### Sales Snapshot



Auction Clearance Rate

83.33%

Median Days on Market

27 days

Average Hold Period<sup>\*</sup>

8.4 years

Ownership

#### Insights

Dwelling Type

Houses 86%● Units 14%

● Owned Outright 44% ● Mortgaged 46% ● Rented 9%

Population î

18,847

Median Asking Rent per week\*

\$685

Population Growth

2.91%

Rental Yield\*

2.89%

Median Age<sup>^</sup>

43 years

Median Household Size

2.8 people

## Sold Properties

Discover a snapshot of the most recent results for this suburb, to view the full 12 months of sales history, please go to jelliscraig.com.au/suburbinsights