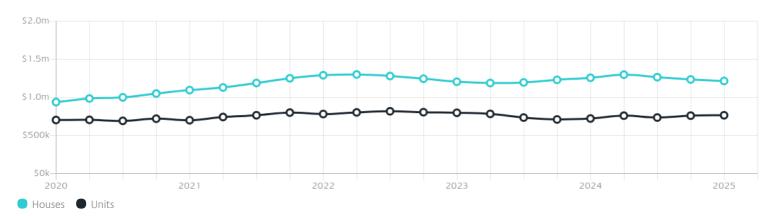

## Property Prices

Median House Price

Median Unit Price

Median

Quarterly Price Change

Median

Quarterly Price Change

\$1.22m

-1.61% 🗸

\$765k

0.65% ↑

#### Quarterly Price Change