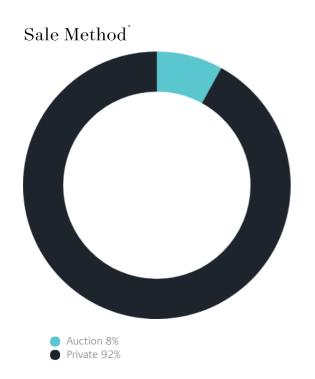

### Sales Snapshot

Auction Clearance Rate

83.33%

Median Days on Market

27 days

Average Hold Period<sup>\*</sup>

8.4 years

Ownership