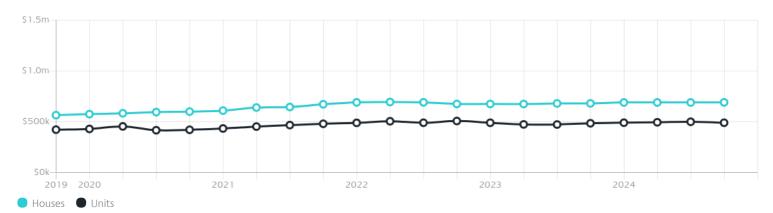

### Property Prices

Median House Price

Median Unit Price

Median

Quarterly Price Change

Median

Quarterly Price Change

\$691k

0.14% ↑

\$490k

-1.95%  $\downarrow$ 

#### Quarterly Price Change