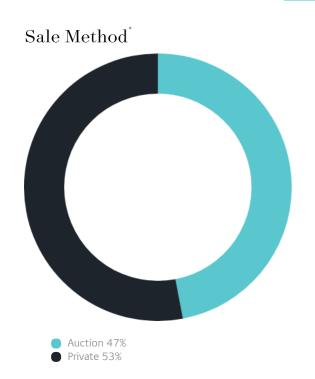

### Sales Snapshot

Auction Clearance Rate

75%

Median Days on Market

32 days

Average Hold Period<sup>\*</sup>

6.6 years