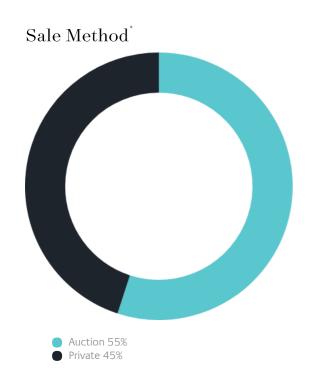

### Sales Snapshot

Auction Clearance Rate

79.17%

Median Days on Market

29 days

Average Hold Period<sup>\*</sup>

6.6 years