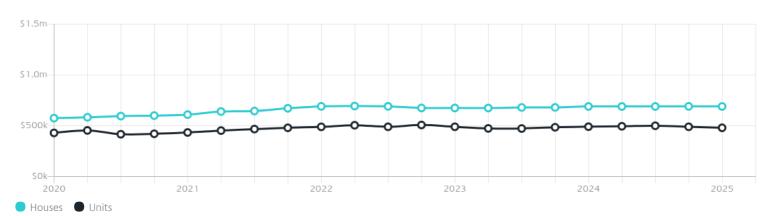

### Property Prices

Median House Price

Median Unit Price

Median

Quarterly Price Change

Median

Quarterly Price Change

\$690k

-0.14% \

\$480k

-2.04% **\** 

#### Quarterly Price Change