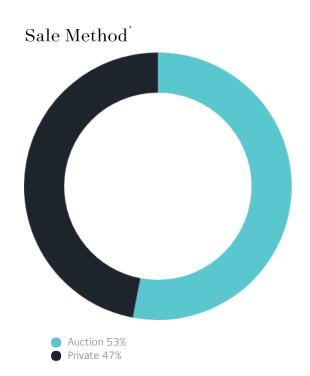

### Sales Snapshot

Auction Clearance Rate

74.29%

Median Days on Market

29 days

Average Hold Period<sup>\*</sup>

6.6 years