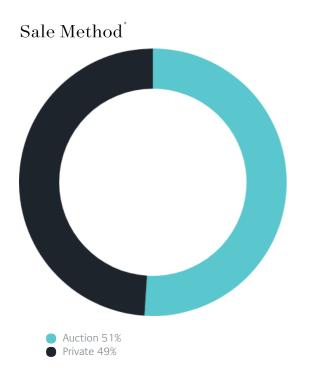

### Sales Snapshot

Auction Clearance Rate  $^{*}$  74.6%

Median Days on Market

32 days

Average Hold Period<sup>\*</sup> 7.7 years

Insights

| Dwelling Type <sup>^</sup><br>Houses 47% Units 53% | Ownership <sup>^</sup><br>Owned Outright 35% Mortgaged 32% Rented 33% |
|----------------------------------------------------|-----------------------------------------------------------------------|
| Population $$ 21,240                               | Median Asking Rent per week $ angle$                                  |
| Population Growth <sup>^</sup><br>3.13%            | Rental Yield $2.04\%$                                                 |
| Median Age <sup>^</sup><br>39 years                | Median Household Size $^{}$ 2.4 people                                |