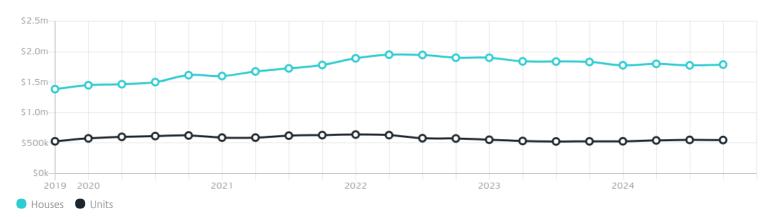

# Property Prices

| Median House Price |                        | Median Unit Price |                        |  |
|--------------------|------------------------|-------------------|------------------------|--|
| Median             | Quarterly Price Change | Median            | Quarterly Price Change |  |
| \$1.79m            | 0.70%                  | \$550k            | -0.45%                 |  |

#### Quarterly Price Change<sup>\*</sup>