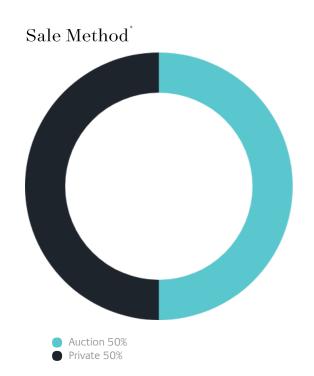

## Sales Snapshot

Auction Clearance Rate

75%

Median Days on Market

27 days

Average Hold Period\*

7.7 years