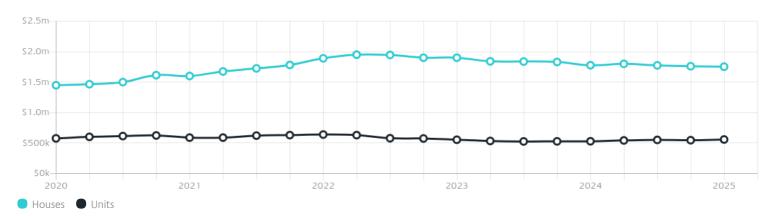

## Property Prices

Median House Price

Median Unit Price

Median

Quarterly Price Change

Median

Quarterly Price Change

\$1.75m

-0.42%  $\downarrow$ 

\$559k

2.10% ↑

#### Quarterly Price Change

1