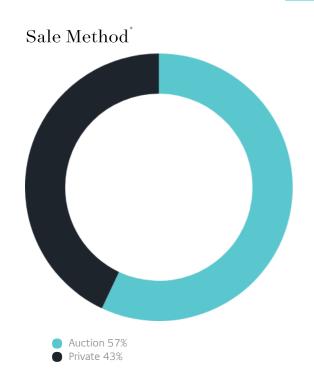

## Sales Snapshot

Auction Clearance Rate

76.34%

Median Days on Market

26 days

Average Hold Period\*

7.7 years