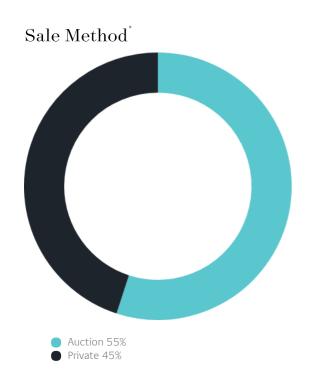

### Sales Snapshot

Auction Clearance Rate

100%

Median Days on Market

25 days

Average Hold Period\*

8.2 years