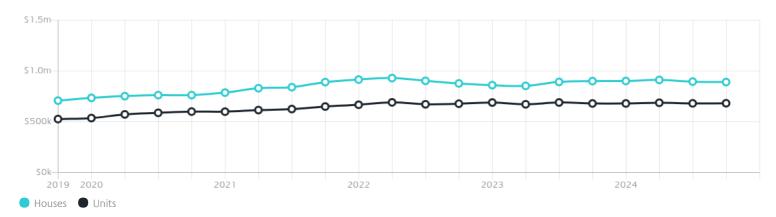

### Property Prices

Median House Price

Median Unit Price

Median

Quarterly Price Change

Median

Quarterly Price Change

\$891k

-0.50% \

\$682k

0.14% ↑

#### Quarterly Price Change