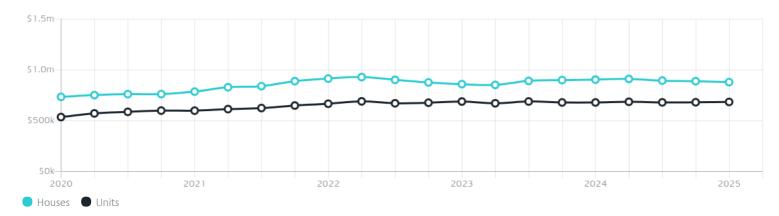

### Property Prices

Median House Price

Median Unit Price

Median

Quarterly Price Change

Median

Quarterly Price Change

\$880k

-1.04% \

\$685k

0.43% ↑

#### Quarterly Price Change