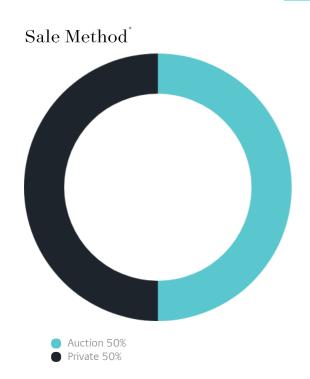

### Sales Snapshot

Auction Clearance Rate

96.08%

Median Days on Market

24 days

Average Hold Period\*

8.2 years