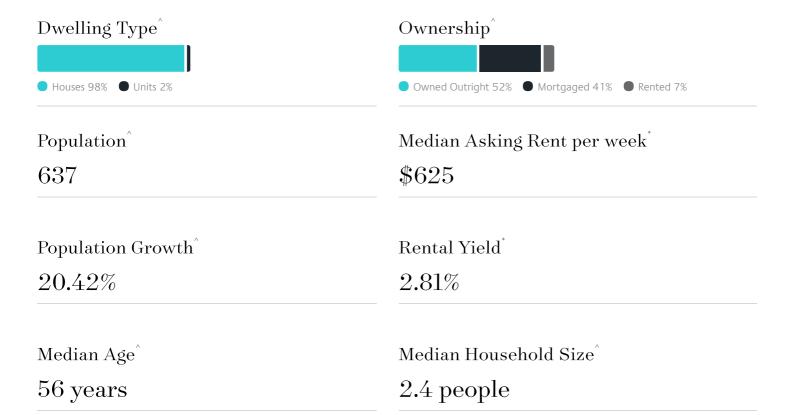

# Jellis Craig



# Suburb Report

Know your neighbourhood.



# Surrounding Suburbs

#### Median House Sale Price

| Blairgowrie \$1,381,250  |  |
|--------------------------|--|
| Safety Beach \$1,200,000 |  |
| Rye \$1,075,000          |  |
| Dromana \$950,000        |  |
| Tootgarook \$920,000     |  |
| Rosebud \$745,000        |  |

### Median Unit Sale Price

| Safety Beach \$870,000 |  |
|------------------------|--|
| Rosebud \$685,000      |  |
| Dromana \$662,500      |  |

## Sales Snapshot



Average Hold Period<sup>\*</sup>

4.6 years

## Insights



# Sold Properties

Discover a snapshot of the most recent results for this suburb, to view the full 12 months of sales history, please go to jelliscraig.com.au/suburbinsights

| Address           |                                   | Bedrooms | Туре                              | Price       | Sold        |
|-------------------|-----------------------------------|----------|-----------------------------------|-------------|-------------|
|                   | 13 Nagles Vw<br>Fingal            | 4        | House                             | \$1,725,000 | 29 Nov 2024 |
|                   | 24 Old Tom Morris La<br>FINGAL    | 4        | House                             | \$2,000,000 | 08 Nov 2024 |
|                   | 9 Old Tom Morris La<br>Fingal     | 4        | House