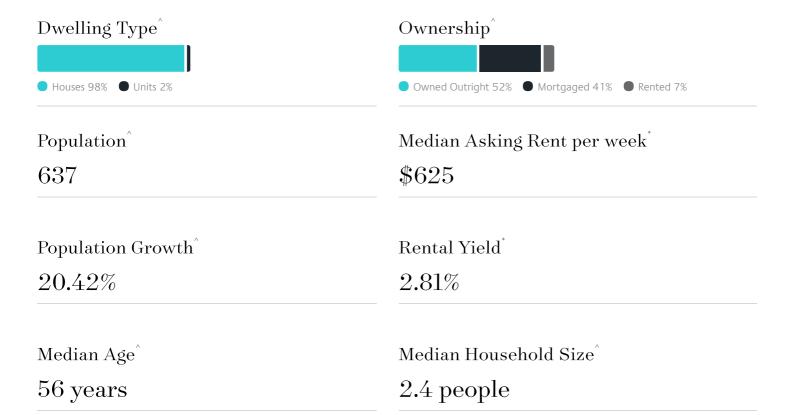

# Jellis Craig



# Suburb Report

Know your neighbourhood.



## Surrounding Suburbs

#### Median House Sale Price

| Blairgowrie \$1,381,250  |  |
|--------------------------|--|
| Safety Beach \$1,200,000 |  |
| Rye \$1,075,000          |  |
| Dromana \$950,000        |  |
| Tootgarook \$920,000     |  |
| Rosebud \$745,000        |  |

#### Median Unit Sale Price

| Safety Beach \$870,000 |  |
|------------------------|--|
| Rosebud \$685,000      |  |
| Dromana \$662,500      |  |

## Sales Snapshot



Average Hold Period<sup>\*</sup>

4.6 years

### Insights



## Sold Properties

Discover a snapshot of the most recent results for this suburb, to view the full 12 months of sales history, please go to jelliscraig.com.au/suburbinsights

| Address