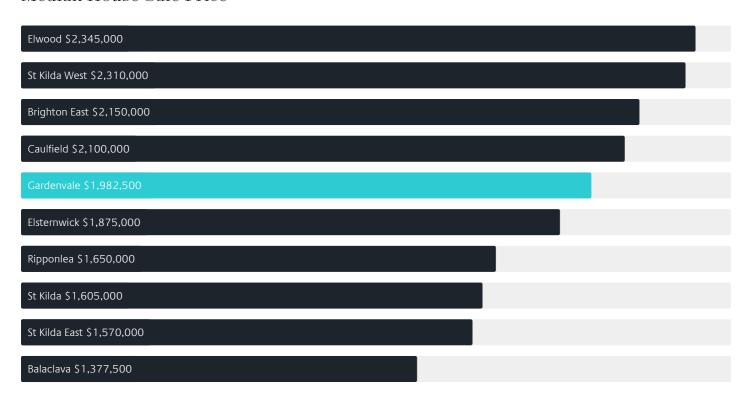

# Jellis Craig

GARDENVALE

# Suburb Report

Know your neighbourhood.



### Property Prices

Median House Price

Median Unit Price

Median

Quarterly Price Change

Median

Quarterly Price Change

\$1.98m

9.53% ↑

\$540k

0.93% ↑

#### Quarterly Price Change





### Surrounding Suburbs

#### Median House Sale Price



#### Median Unit Sale Price

| Brighton East \$1,398,000 |  |
|---------------------------|--|
| Caulfield \$798,000       |  |
| Elsternwick \$685,000     |  |
| Elwood \$670,000          |  |
| St Kilda West \$590,000   |  |
| St Kilda East \$585,500   |  |
| Balaclava \$575,000       |  |
| Ripponlea \$570,000       |  |
| Gardenvale \$540,000      |  |
| St Kilda \$520,000        |  |

### Sales Snapshot



Auction Clearance Rate

60%

Median Days on Market

42 days

Average Hold Period\*

10.2 years

### Insights

Dwelling Type



Population <sup>^</sup>

1,019

Population Growth

1.29%

Median Age<sup>^</sup>

39 years

Ownership



Owned Outright 30% Mortgaged 27% Rented 43%

Median Asking Rent per week\*

\$800

Rental Yield\*

2.39%

Median Household Size

2.1 people

# Sold Pro