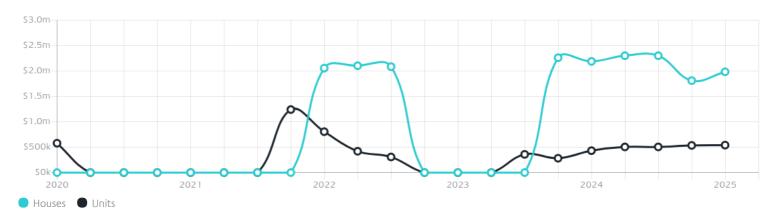

# Jellis Craig

GARDENVALE

# Suburb Report

Know your neighbourhood.



### Property Prices

Median House Price

Median Unit Price

Median

Quarterly Price Change

Median

Quarterly Price Change

\$1.98m

9.53% ↑

\$540k

0.93% ↑

#### Quarterly Price Change





### Surrounding Suburbs

#### Median House Sale Price



#### Median Unit Sale Price

| Brighton East \$1,398,000 |  |
|---------------------------|--|
| Caulfield \$798,000       |  |
| Elsternwick \$685,000     |  |
| Elwood \$670,000          |  |
| St Kilda West \$590,000   |  |
| St Kilda East \$585,500   |  |
| Balaclava \$575,000       |  |
| Ripponlea \$570,000       |  |
| Gardenvale \$540,000      |  |
| St Kilda \$520,000        |  |

### Sales Snapshot



Auction Clearance Rate

60%

Median Days on Market

42 days

Average Hold Period\*

10.2 years

### Insights

Dwelling Type



Population <sup>^</sup>

1,019

Population Growth

1.29%

Median Age<sup>^</sup>

39 years

Ownership



Owned Outright 30% Mortgaged 27% Rented 43%

Median Asking Rent per week\*

\$800

Rental Yi