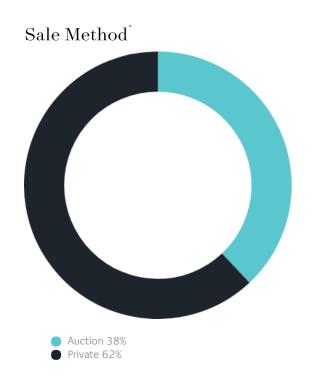

### Sales Snapshot

Auction Clearance Rate

60%

Median Days on Market

42 days

Average Hold Period\*

10.2 years