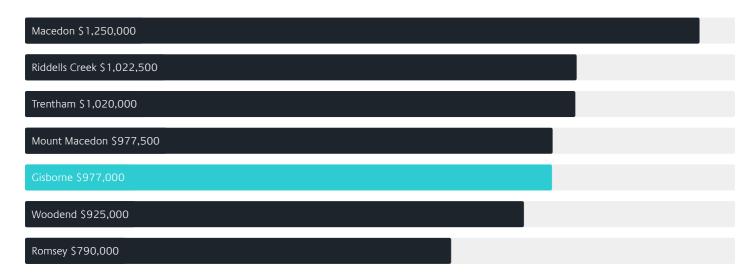

### Surrounding Suburbs

#### Median House Sale Price

#### Median Unit Sale Price

Riddells Creek \$620,000

Gisborne \$530,000