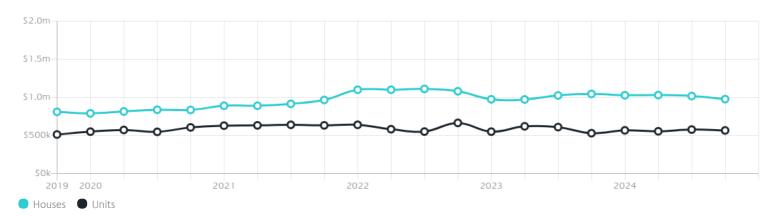

### Property Prices

Median House Price

Median Unit Price

Median

Quarterly Price Change

Median

Quarterly Price Change

\$977k

-3.98% \

\$566k

-1.99% \