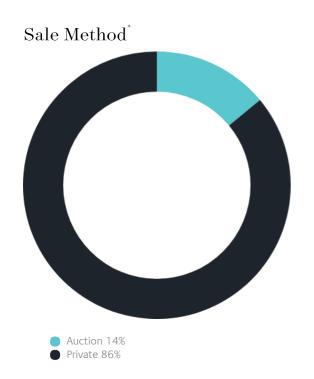

### Sales Snapshot

Auction Clearance Rate

71.43%

Median Days on Market

122 days

Average Hold Period<sup>\*</sup>

5.0 years