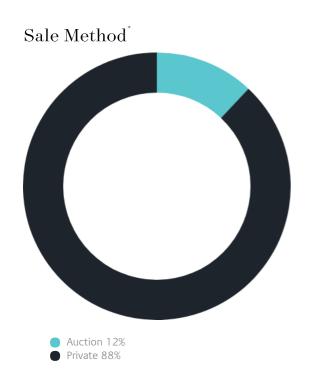

### Sales Snapshot

Auction Clearance Rate

40%

Median Days on Market

77 days

Average Hold Period<sup>\*</sup>

5.0 years