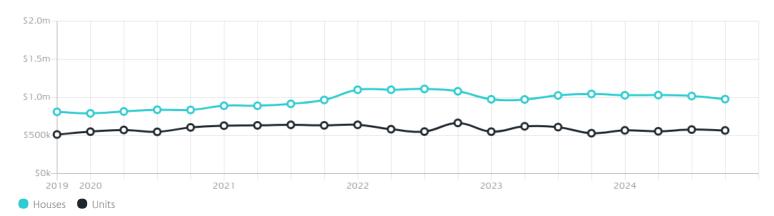

### Property Prices

Median House Price

Median Unit Price

Median

Quarterly Price Change

Median

Quarterly Price Change

\$977k

-3.98% \

\$566k

-1.99% \

#### Quarterly Price Change

1