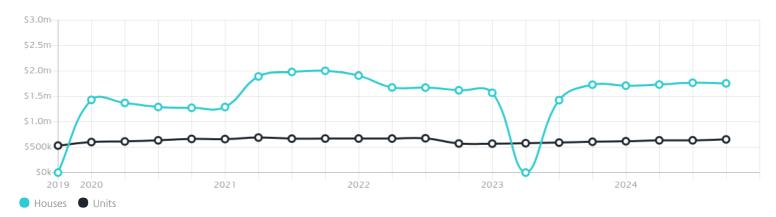

### Property Prices

Median House Price

Median Unit Price

Median

Quarterly Price Change

Median

Quarterly Price Change

\$1.76m

-0.72%<del>\</del>

\$653k

2.75% ↑