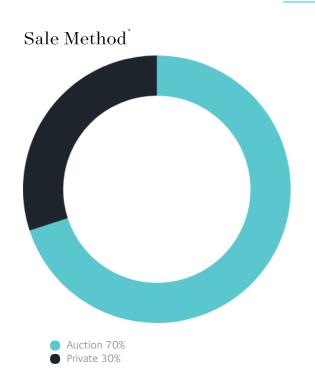

### Sales Snapshot

Auction Clearance Rate

82.61%

Median Days on Market

24 days

Average Hold Period\*

6.2 years

Ownership