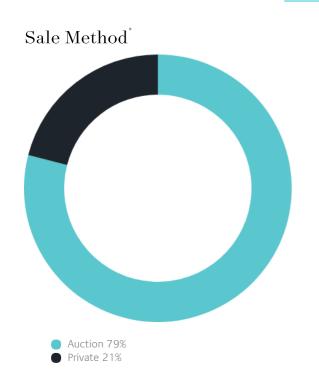

### Sales Snapshot

Auction Clearance Rate

77.42%

Median Days on Market

26 days

Average Hold Period\*

6.2 years