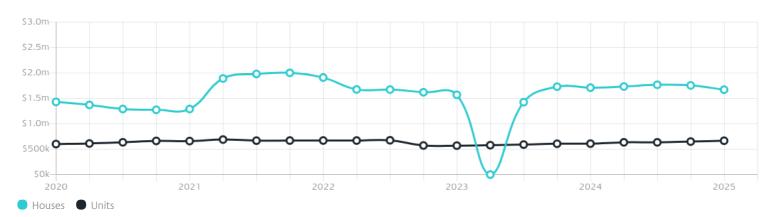

### Property Prices

Median House Price

Median Unit Price

Median

Quarterly Price Change

Median

Quarterly Price Change

\$1.67m

**-4.84%**↓

\$666k

2.46% 1