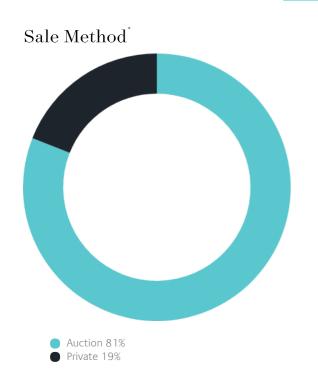

## Sales Snapshot

Auction Clearance Rate

83.13%

Median Days on Market

29 days

Average Hold Period\*

7.5 years