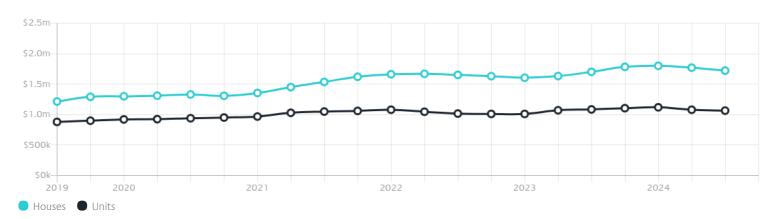

# Property Prices

Median House Price

Median Unit Price

Median

Quarterly Price Change

Median

Quarterly Price Change

\$1.72m

-2.76% <del>\</del>

\$1.07m

-1.38% 🗸

### Quarterly Price Change

1