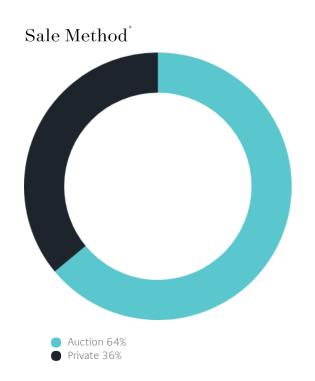

### Sales Snapshot

Auction Clearance Rate

87.5%

Median Days on Market

31 days

Average Hold Period\*

7.5 years