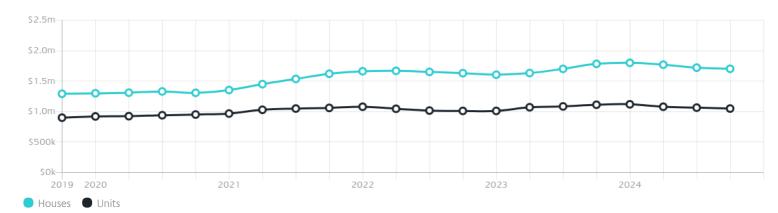

### Property Prices

Median House Price

Median Unit Price

Median

Quarterly Price Change

Median

Quarterly Price Change

\$1.70m

-1.07%  $\downarrow$ 

\$1.05m

-1.40% \