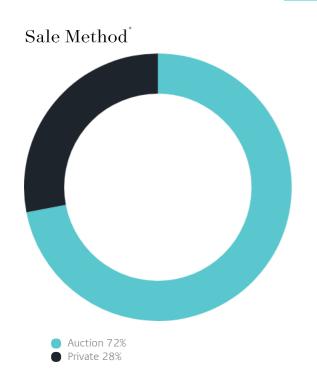

### Sales Snapshot

Auction Clearance Rate

93.39%

Median Days on Market

29 days

Average Hold Period\*

7.5 years