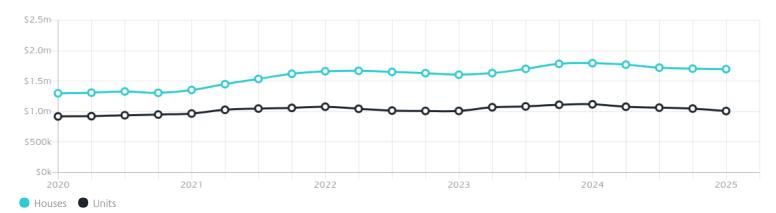

### Property Prices

Median House Price

Median Unit Price

Median

Quarterly Price Change

Median

Quarterly Price Change

\$1.70m

-0.55% <del>\</del>

\$1.01m

-3.90% \