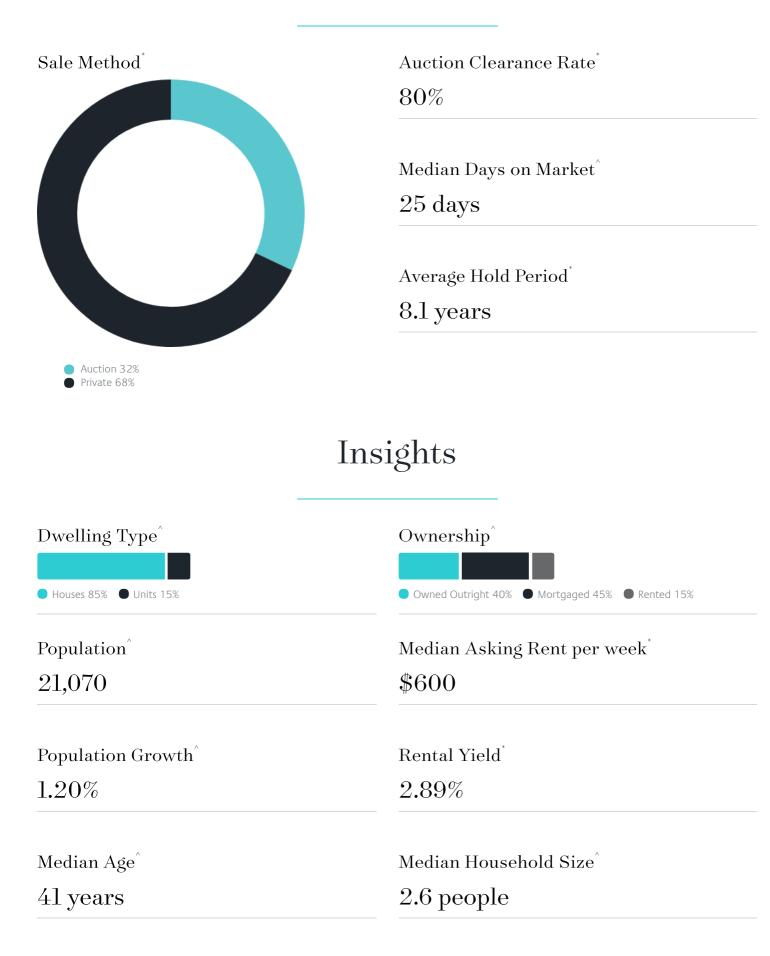

| \$698k            | 1.38%↑                 |  |  |

#### Quarterly Price Change<sup>\*</sup>





## Surrounding Suburbs

#### $Median\ House\ Sale\ Price^{^*}$

| Lower Plenty \$1,500,000  |
|---------------------------|
| Research \$1,482,500      |
| Eltham North \$1,260,000  |
| Eltham \$1,235,000        |
| St Helena \$1,190,750     |
| Montmorency \$1,150,000   |
| Greensborough \$1,025,000 |
| Watsonia \$1,000,500      |
| Briar Hill \$965,500      |
| Watsonia North \$921,000  |

#### ${\rm Median}\ {\rm Unit}\ {\rm Sale}\ {\rm Price}^{^*}$

| Montmorency \$800,000   |  |
|-------------------------|--|
| Briar Hill \$760,000    |  |
| Eltham \$735,500        |  |
| Watsonia \$728,000      |  |
| Greensborough \$688,000 |  |
| Lower Plenty \$645,000  |  |

#### Sales Snapshot



### Sold Properties<sup>~</sup>

#### Discover a snapshot of the most recent results for this suburb, to view the full 12 months of sales history, please go to jelliscraig.com.au/suburbinsights

| Address |                                      | Bedrooms | Туре      | Price       | Sold        |
|---------|--------------------------------------|----------|-----------|-------------|-------------|
|         | 1/55 Delta Rd<br>Greensborough       | 3        | House     | \$710,000   | 31 Mar 2025 |
|         | 6/5 Eldale Av<br>Greensborough       | 2        | Townhouse | \$668,000   | 24 Mar 2025 |
|         | 2/187 St Helena Rd<br>Greensborough  | 3        | Unit      | \$825,000   | 24 Mar 2025 |
|         | 17 Tonyl Ct<br>Greensborough         | 3        | House     | \$1,110,000 | 22 Ma