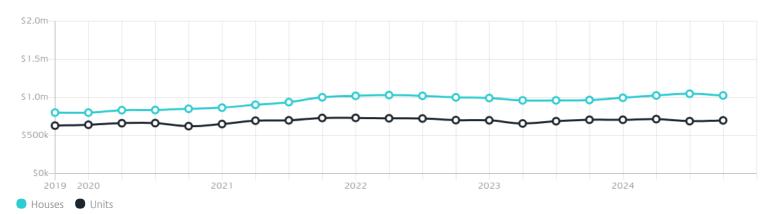

## **Property Prices**

| Median House Price |                        | Median Unit Price |                        |  |  |
|--------------------|------------------------|-------------------|------------------------|--|--|
| Median             | Quarterly Price Change | Median            | Quarterly Price Change |  |  |
| \$1.03m            | -2.14%                 | \$698k            | 1.38%↑                 |  |  |

#### Quarterly Price Change<sup>\*</sup>