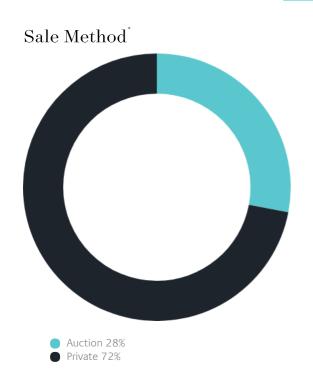

## Sales Snapshot

Auction Clearance Rate

61.9%

Median Days on Market

28 days

Average Hold Period<sup>\*</sup>

8.1 years