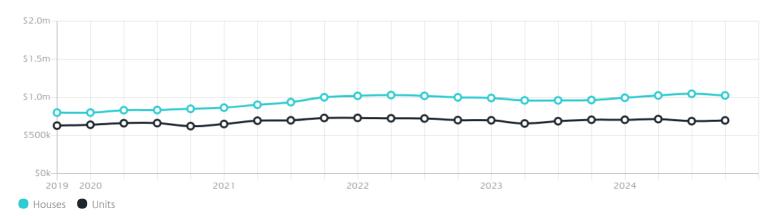

## Property Prices

Median House Price

Median Unit Price

Median

Quarterly Price Change

Median

Quarterly Price Change

\$1.03m

*-*2.14% ↓

\$698k

1.38% ↑

#### Quarterly Price Change